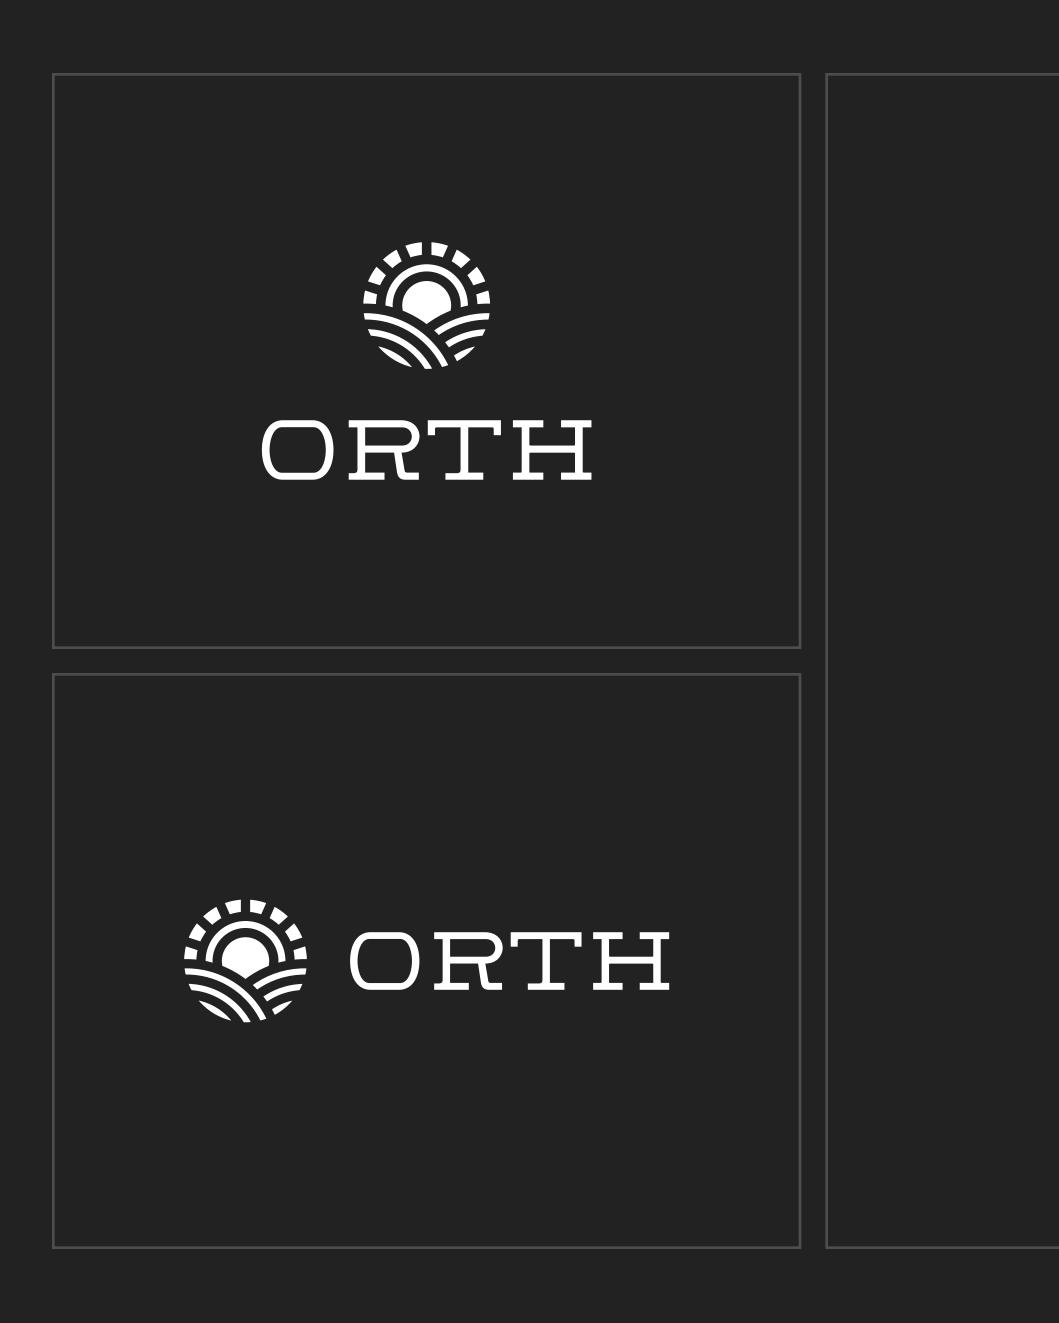

### Wordmark

Our core logo design with both icon & typography as most folks will come to recognize us. This concept is more of a conventional approach. Clean, simple, professional with a bold icon that pops.