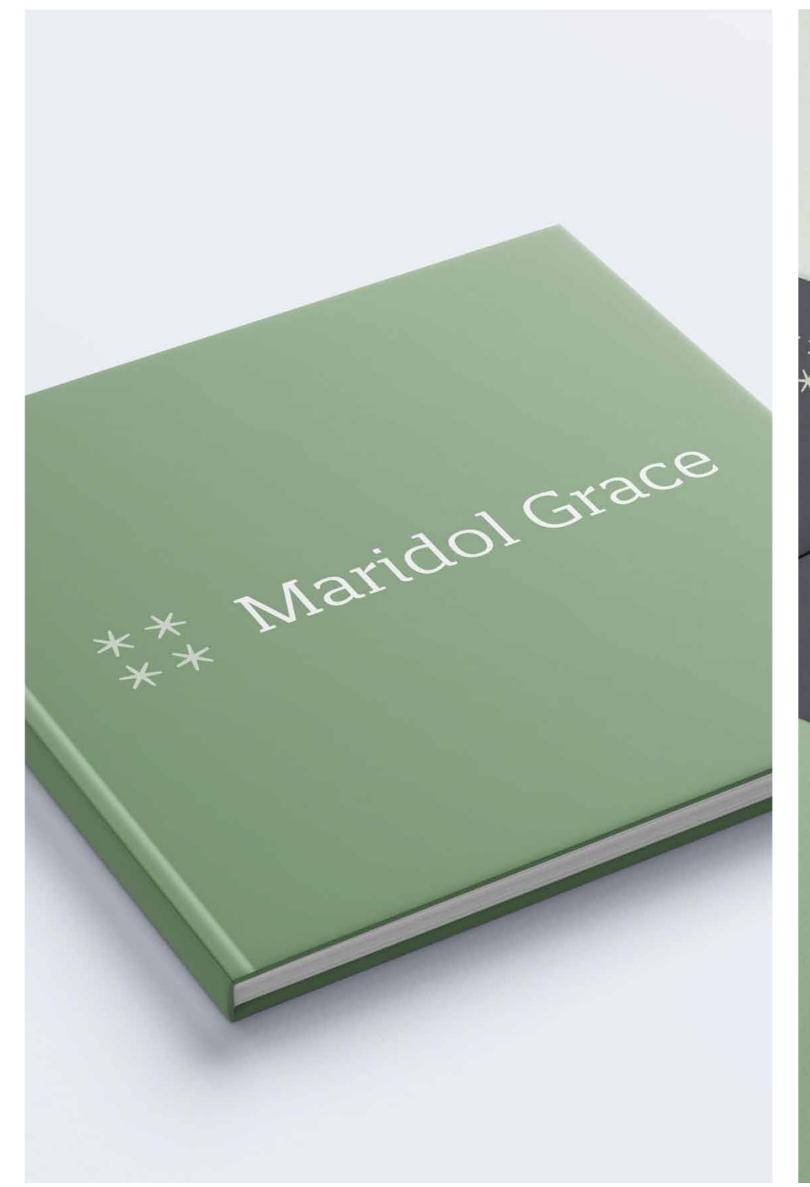

of Spinach Green which acts as a highlight.









Kale (18-0107 TCX)



# MARIDOL GRACE

# 



# Real World Mockups

How our designs might appear out there in the wild.









# Concept 3

#### Icon

Our identity in its simplest form. The icon is best used in small spaces or situations where our brand is already recognized.



#### Wordmark

Our icon design in combination with our name & typography. This is how most people will come to known and recognize us



"Quatro Slab" font





Badge

Monogram

### Logo Evolution



#### Color

Our color selection is made up of several variations of sage green, all muted with the exception of Spinach Green which acts as a highlight.









Kale (18-0107 TCX)







# Real World Mockups

How our designs might appear out there in the wild.