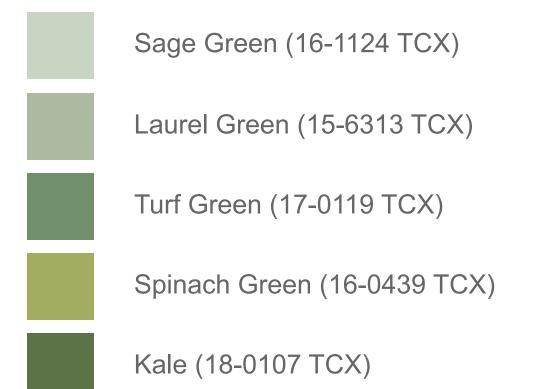

#### Color

Our color selection is made up of several variations of sage green, all muted with the exception of Spinach Green which acts as a highlight.

Grey (447 C)

#### Color

Our color selection is made up of several variations of sage green, all muted with the exception of Spinach Green which acts as a highlight.

Kale (18-0107 TCX)