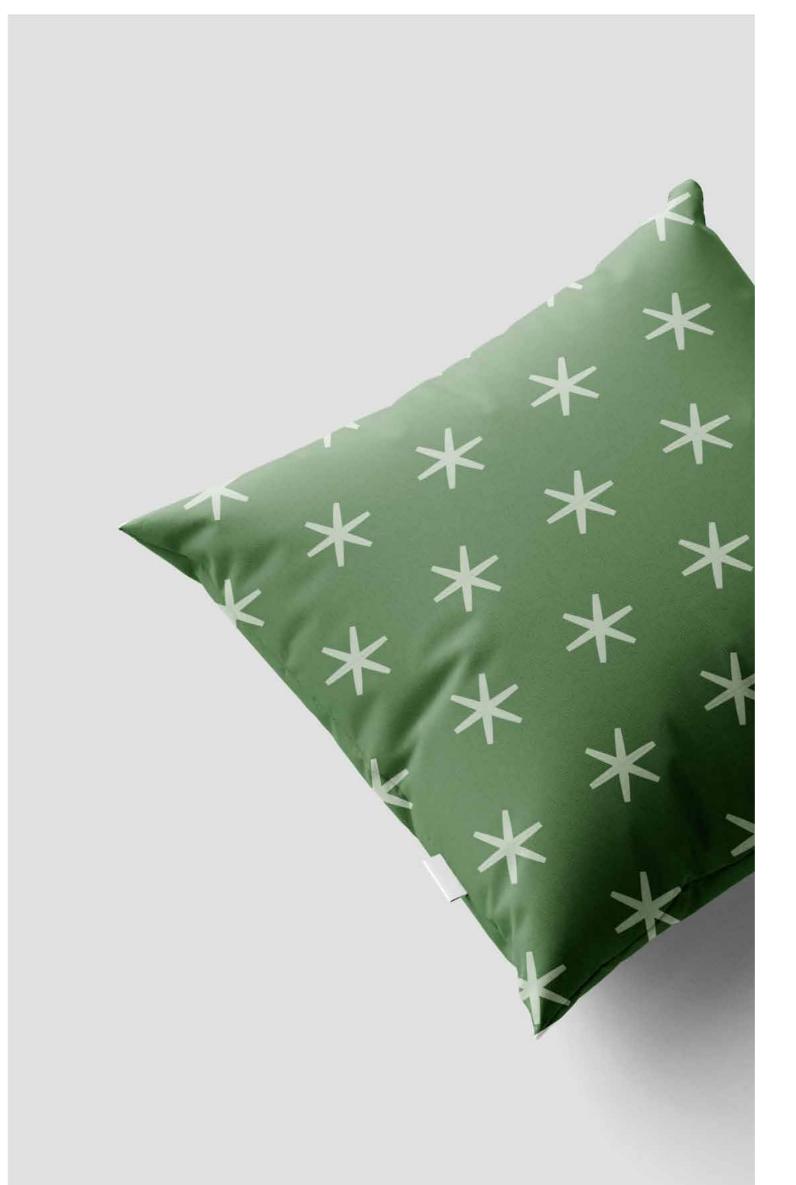

Spinach Green which acts as a highlight.









Kale (18-0107 TCX)



# MARIDOL GRACE

# 



# Real World Mockups

How our designs might appear out there in the wild.









# Concept 3

#### Icon

Our identity in its simplest form. The icon is best used in small spaces or situations where our brand is already recognized.



#### Wordmark

Our icon design in combination with our name & typography. This is how most people will come to known and recognize us



"Quatro Slab" font





Badge

Monogram

### Logo Evolution



#### Color

Our color selection is made up of several variations of sage green, all muted with the exception of Spinach Green which acts as a highlight.









Kale (18-0107 TCX)







# Real World Mockups

How our designs might appear out there in the wild.