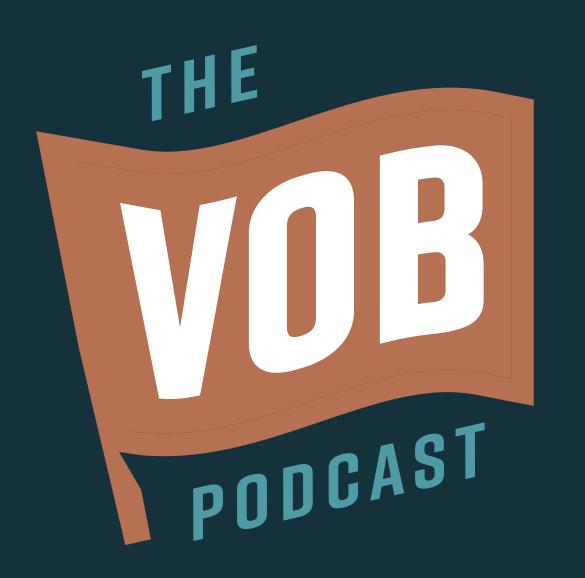

#### Color

Our current color scheme, but with the addition of red, an American twist.

Dark Blue: 547

Light Blue: 320

Red: 7618