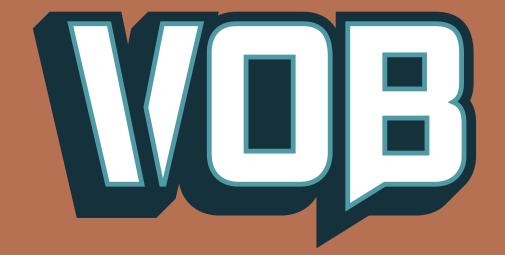

### The Design

Our main symbol, nice and simple. First, we're seeing it on black & white to get a sense of how our negative space will work on dark backgrounds.