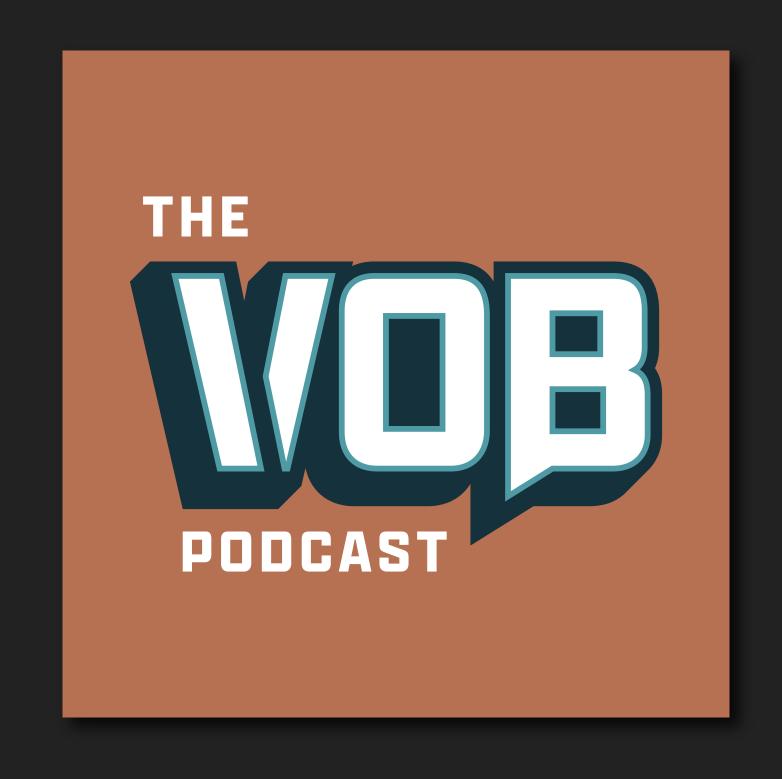

#### The Design

Our main symbol, nice and simple. First, we're seeing it on black & white to get a sense of how our negative space will work on dark backgrounds.