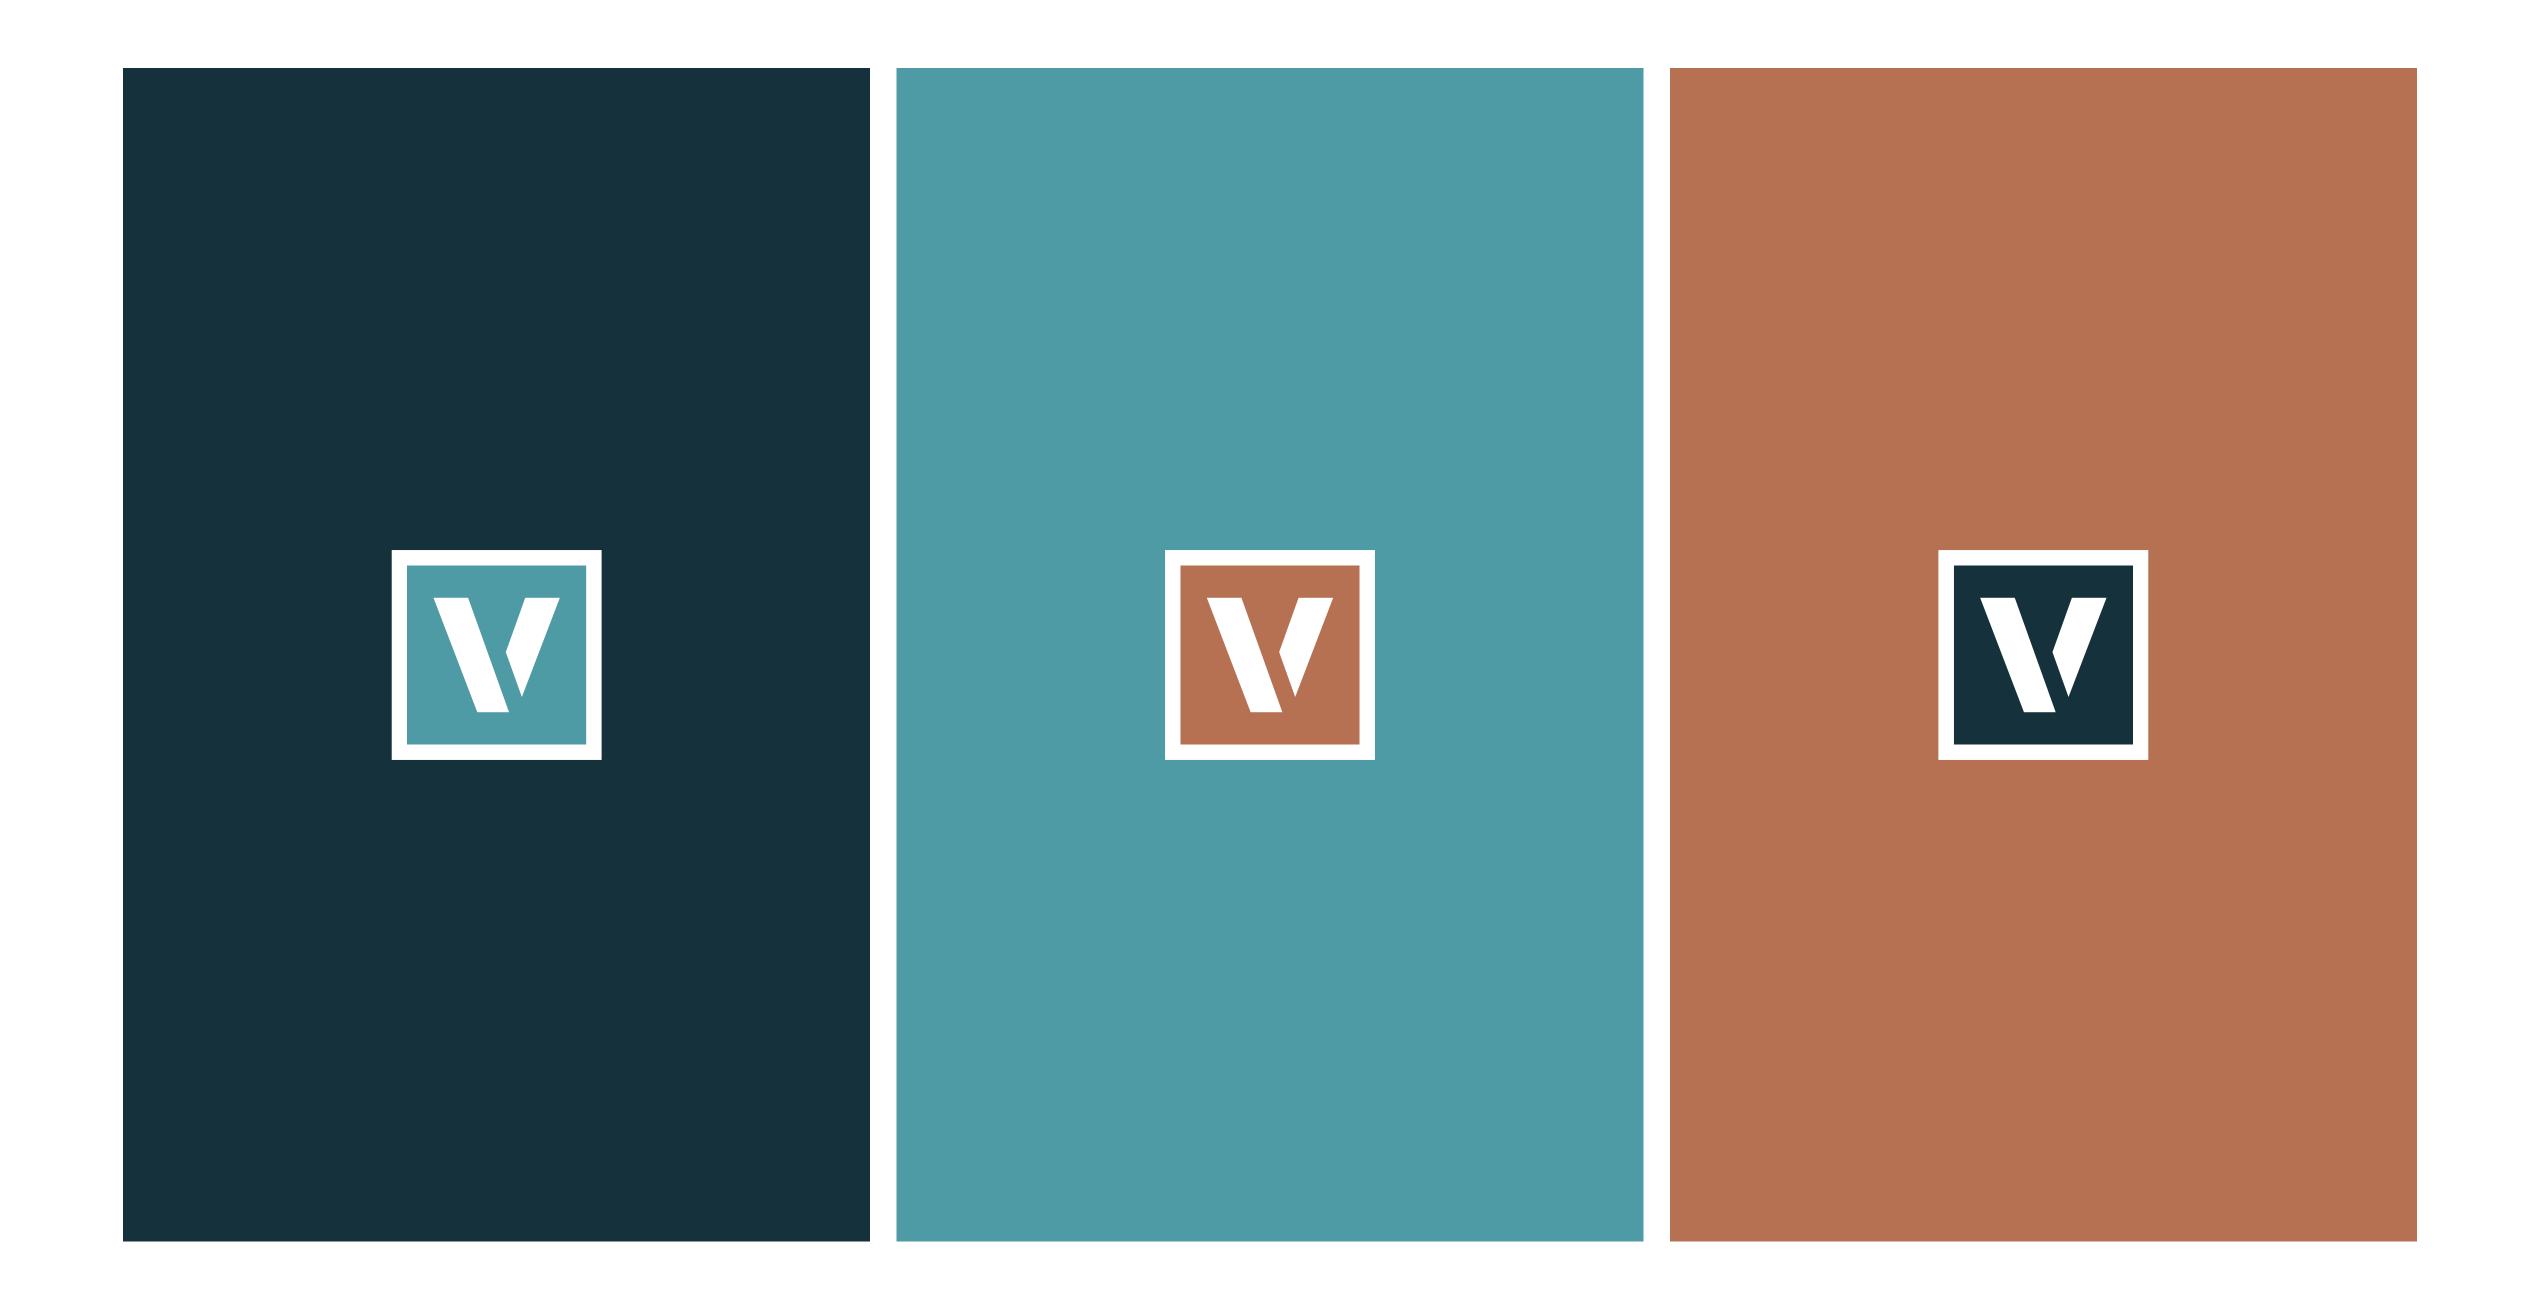

#### Color

Our current color scheme, but with the addition of red, an American twist.

Dark Blue: 547

Light Blue: 320

Red: 7618