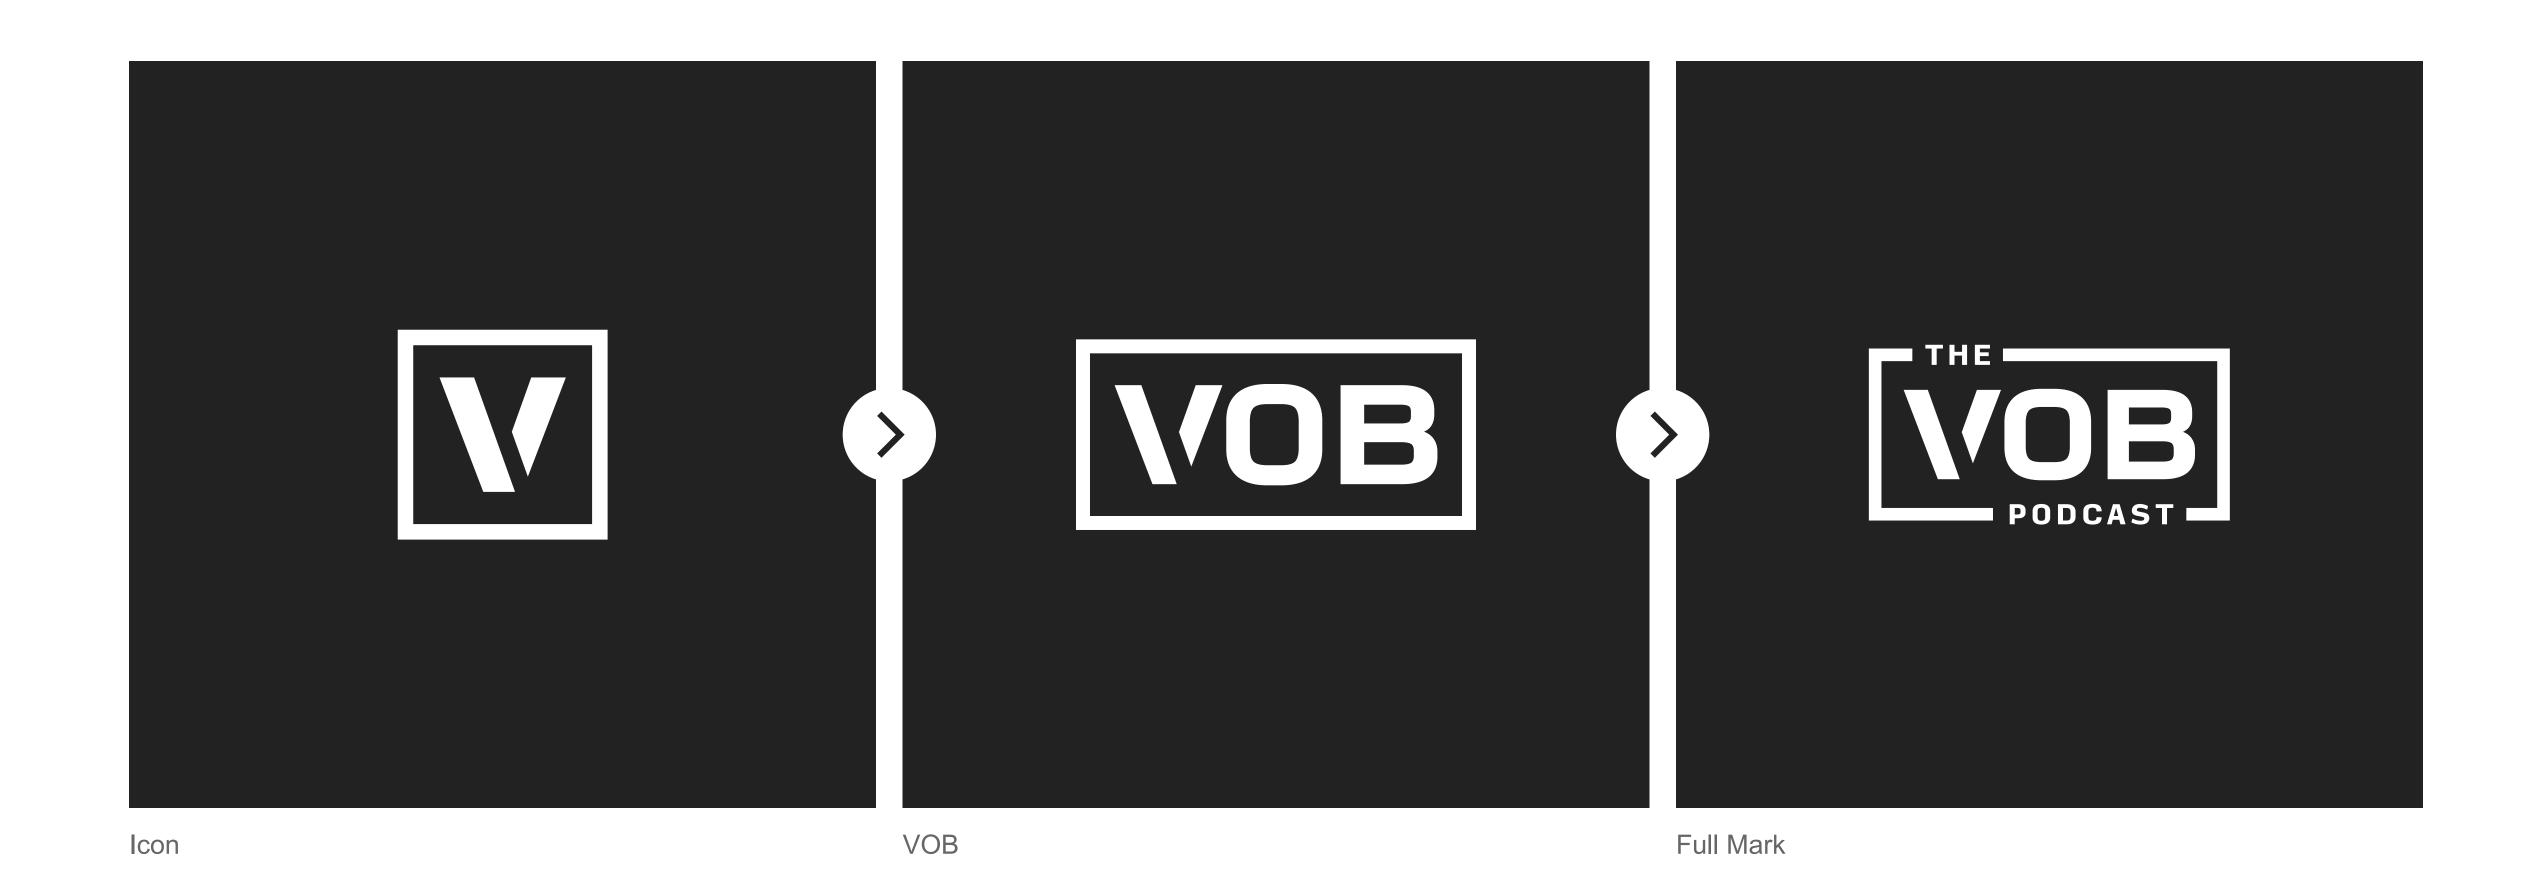

### The Design

Our main symbol, nice and simple. First, we're seeing it on black & white to get a sense of how our negative space will work on dark backgrounds.

#### **Evolution**