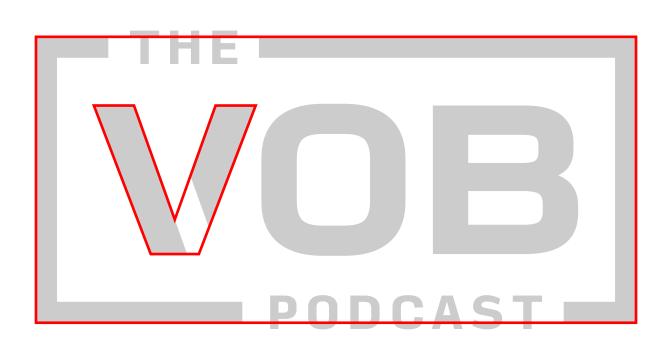

#### The Design

Our main symbol, nice and simple. First, we're seeing it on black & white to get a sense of how our negative space will work on dark backgrounds.