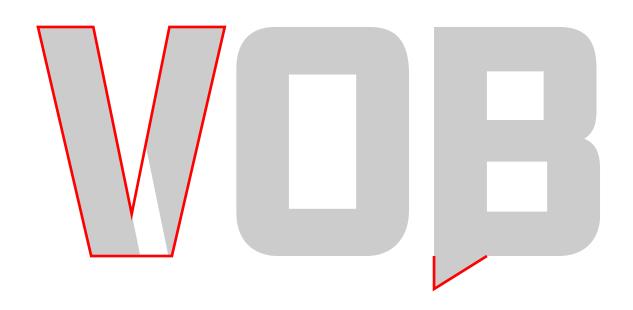

### The Design

Our main symbol, nice and simple. First, we're seeing it on black & white to get a sense of how our negative space will work on dark backgrounds.