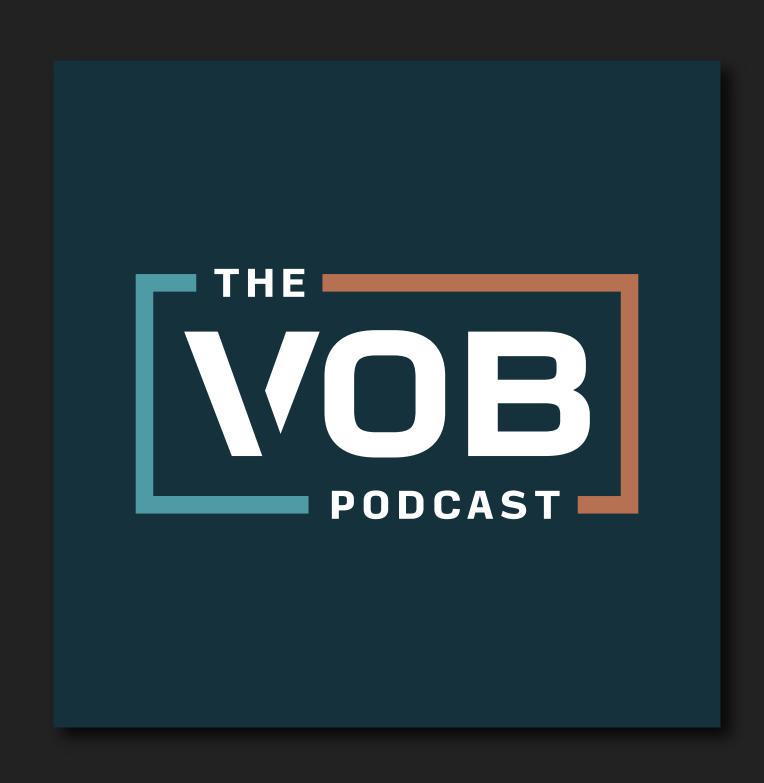

### The Design

Our main symbol, nice and simple. First, we're seeing it on black & white to get a sense of how our negative space will work on dark backgrounds.