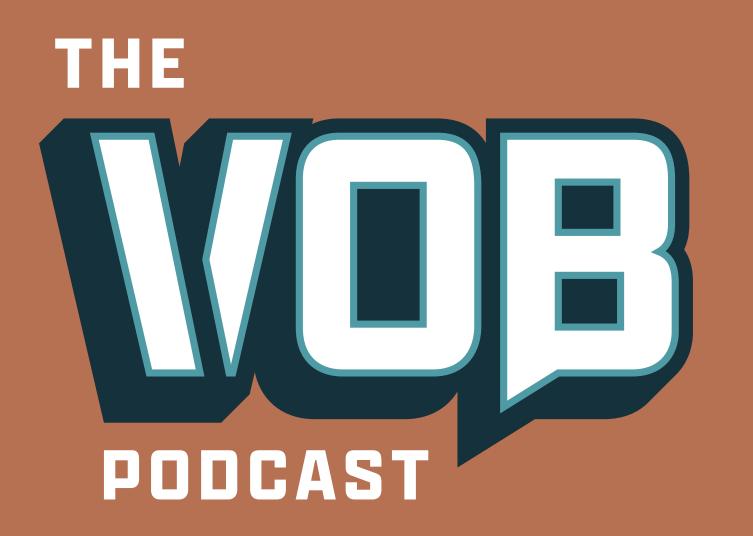

#### Color

Our current color scheme, but with the addition of red, an American twist.

Dark Blue: 547

Light Blue: 320

Red: 7618