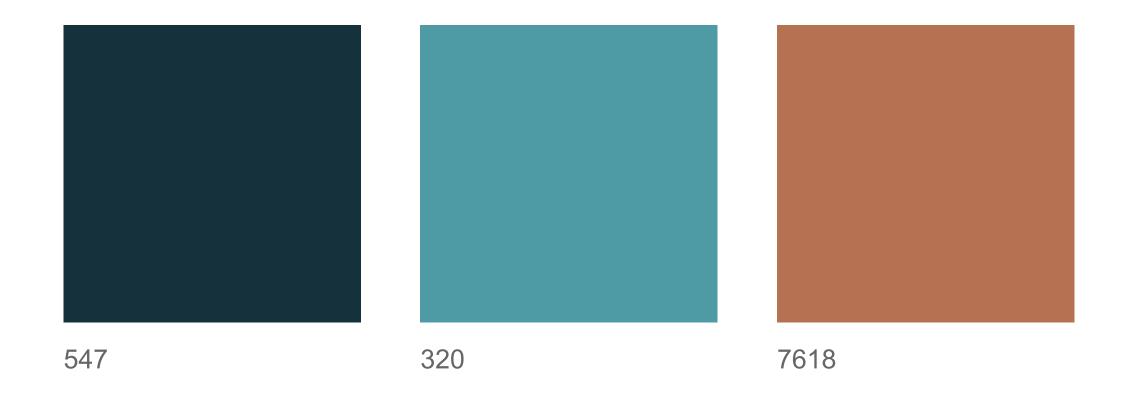

#### Color

Our current color scheme, but with the addition of red, an American twist.

Dark Blue: 547

Light Blue: 320

Red: 7618