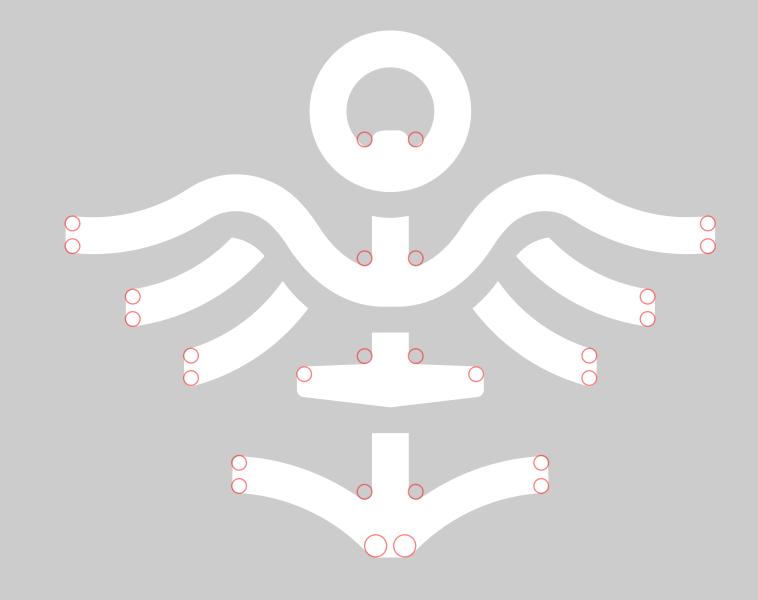

### lcon

The most basic form of our identity, best used in situations where the brand is already recognized, or small spaces where only the icon is applicable.