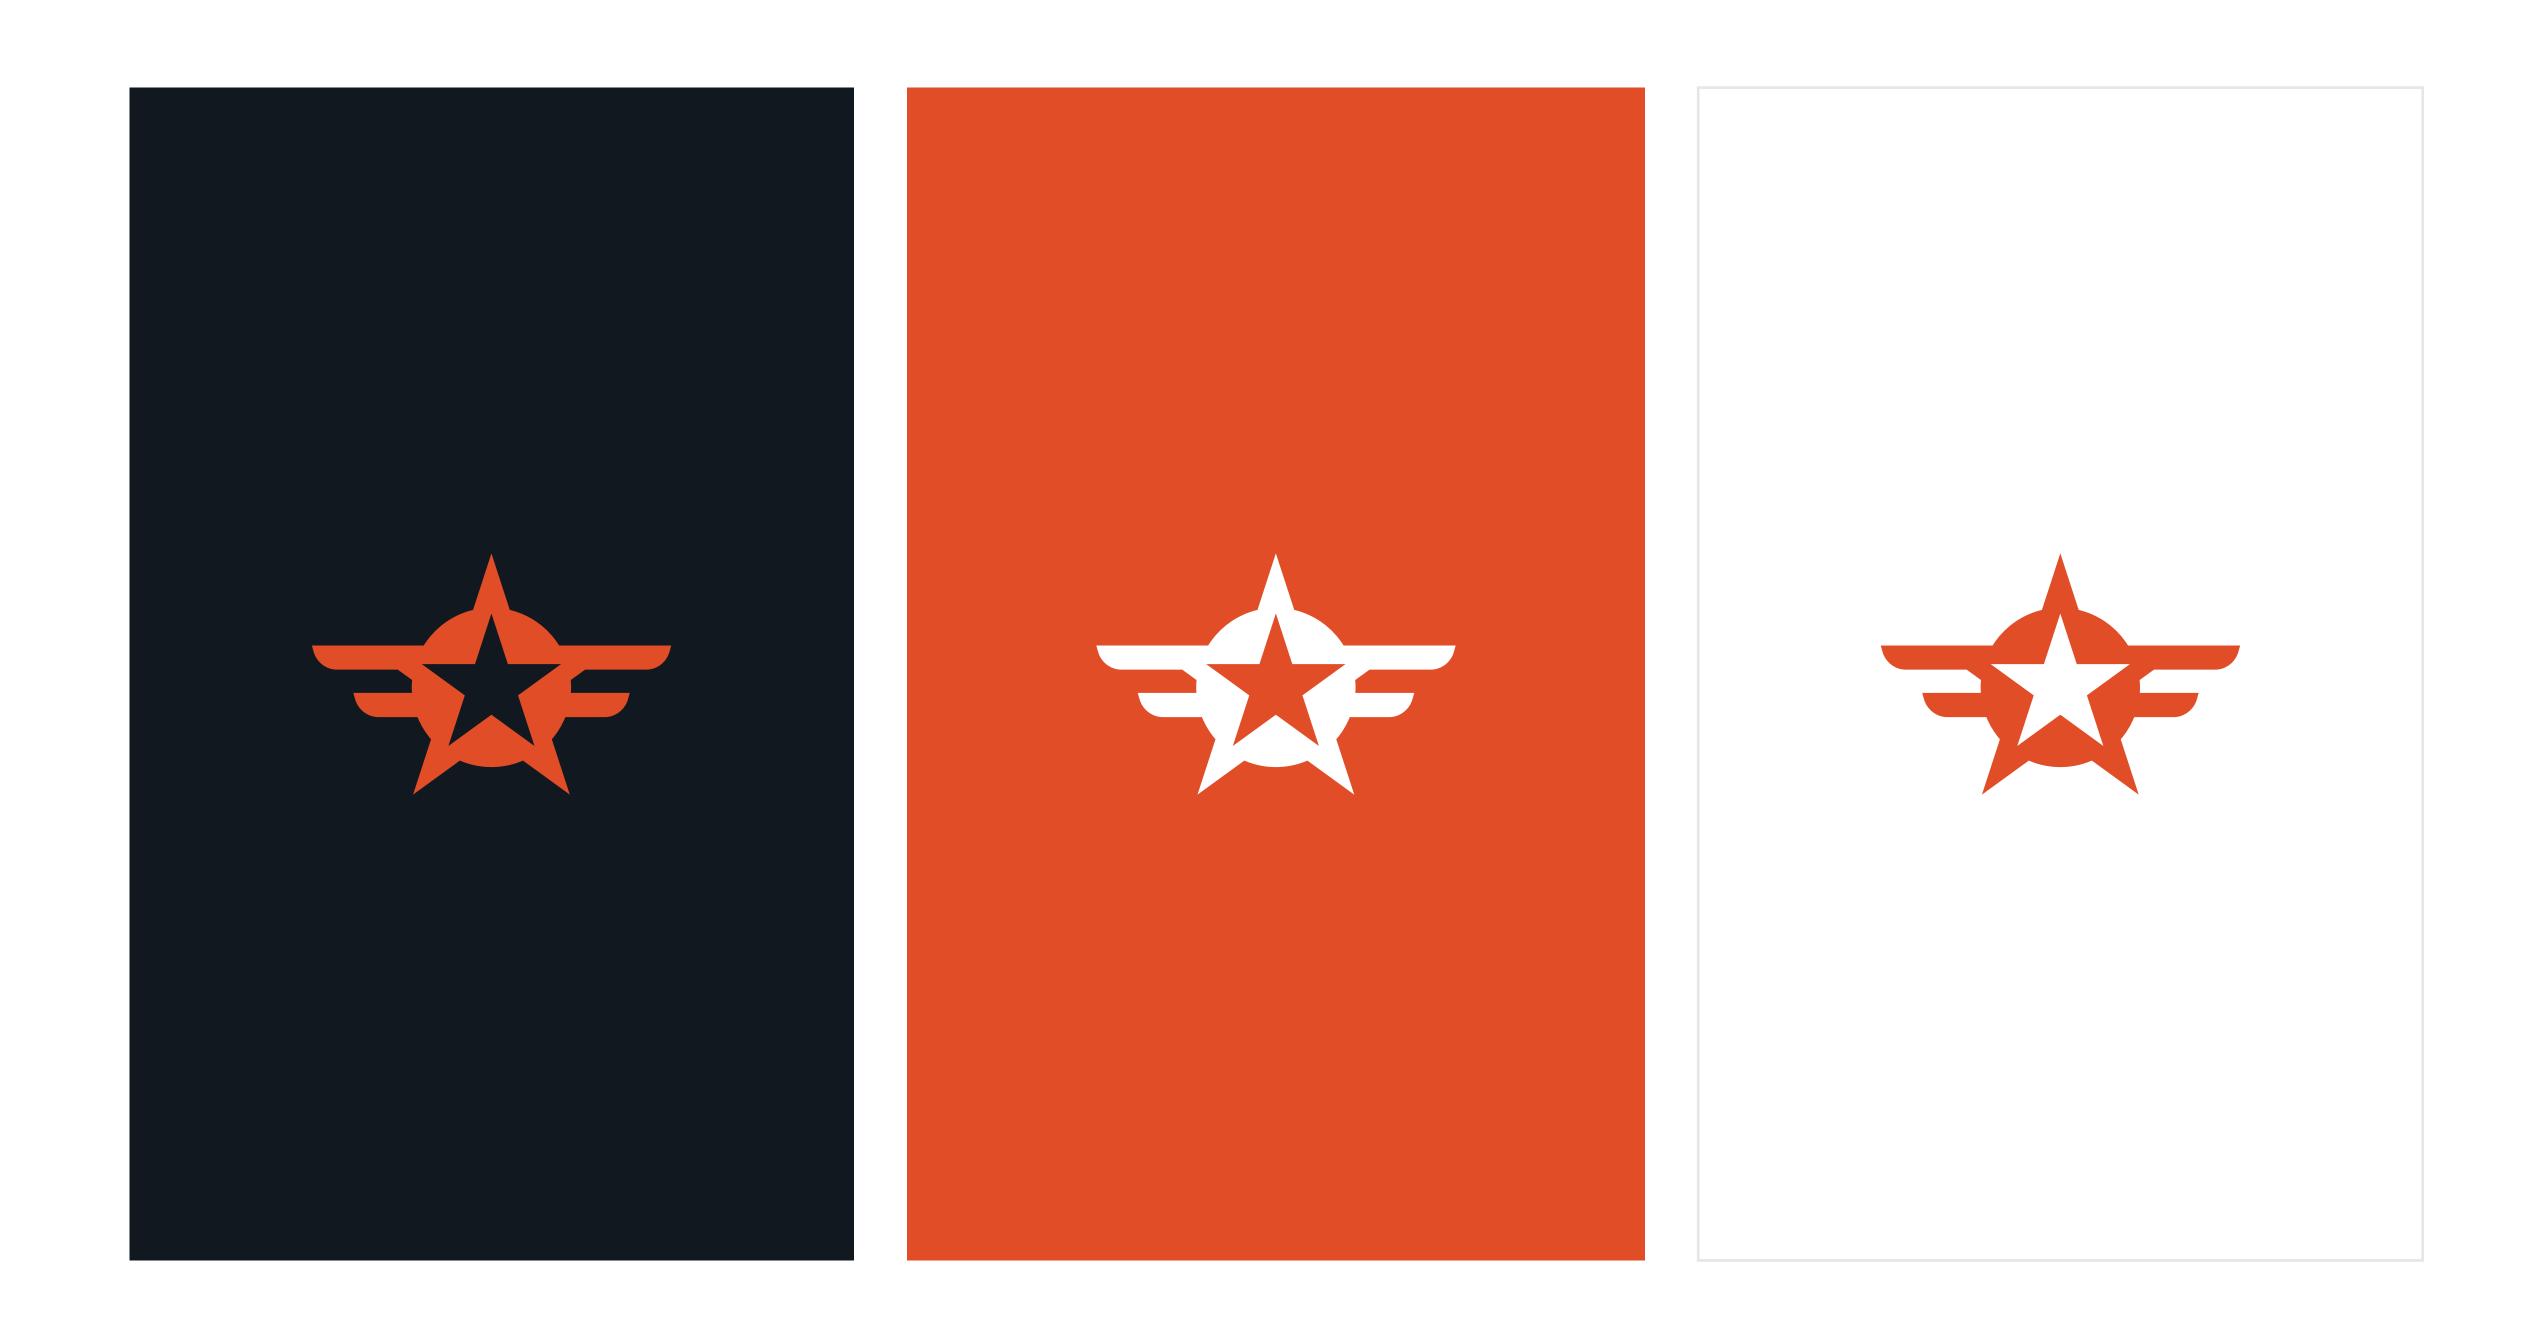

#### Introduction of Color

"Deep Blue": Black 6, #121820

"Scarlet": 172, #E14D27