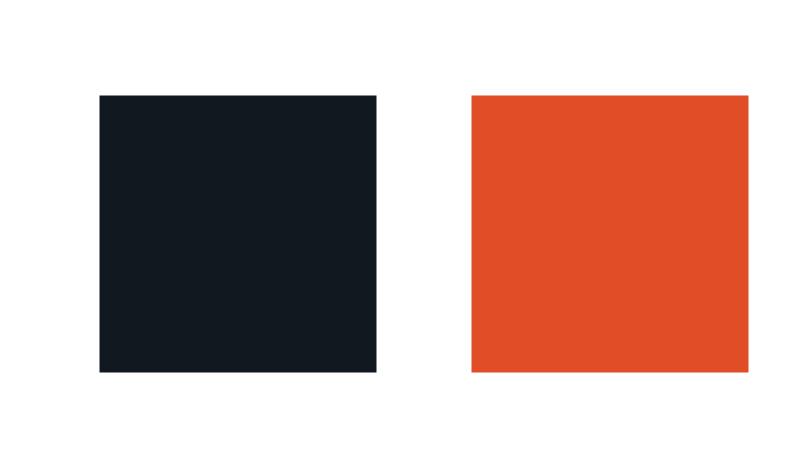

#### Introduction of Color

"Deep Blue": Black 6, #121820

"Scarlet": 172, #E14D27