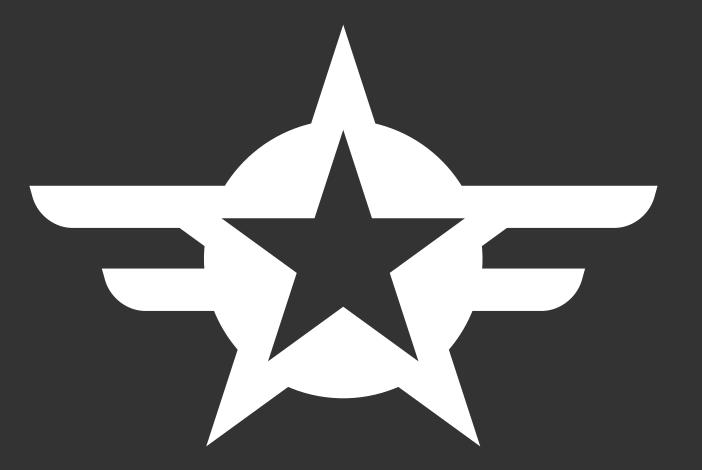

#### Icon

The main symbol, nice and simple. First, we're seeing it on black & white to get a sense of how our negative space will work on dark backgrounds.

#### Icon Symbolism

Flying like an eagle, but much more subtle, and hidden within our typography.