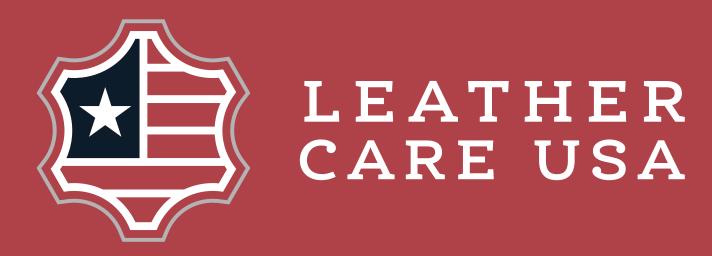

#### Introduction of Color

Dark Blue: Pantone 296, #0D1C2B

Red: Pantone 703, #AF4149

#### LEATHER CARE USA