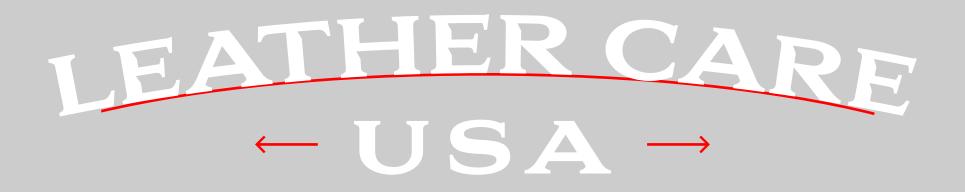

#### Wordmark

Our main symbol, nice and simple. First, we're seeing it on black & white to get a sense of how our negative space will work on dark backgrounds.