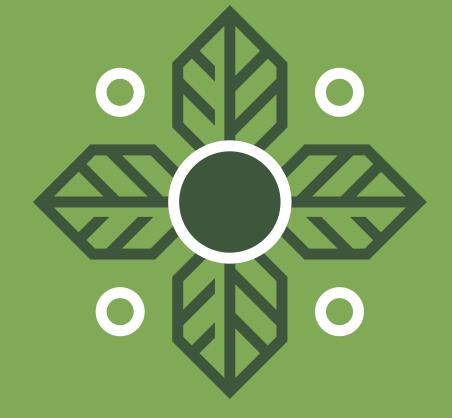

#### Icon Symbolism

1) A cross serves as a connection to medical &
health care. Anyone, anywhere will recognize this
as a universal symbol of well-being. 2) A circle
represents life and its various cycles.