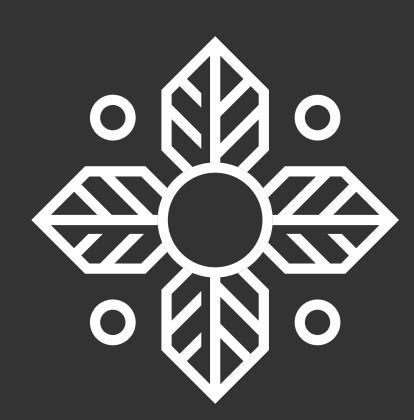

#### lcon

The main symbol, nice and simple. First, we're seeing it on black & white to get a sense of how our negative space will work on dark backgrounds.

#### Icon Symbolism

1) A cross serves as a connection to medical &
health care. Anyone, anywhere will recognize this
as a universal symbol of well-being. 2) A circle
represents life and its various cycles.