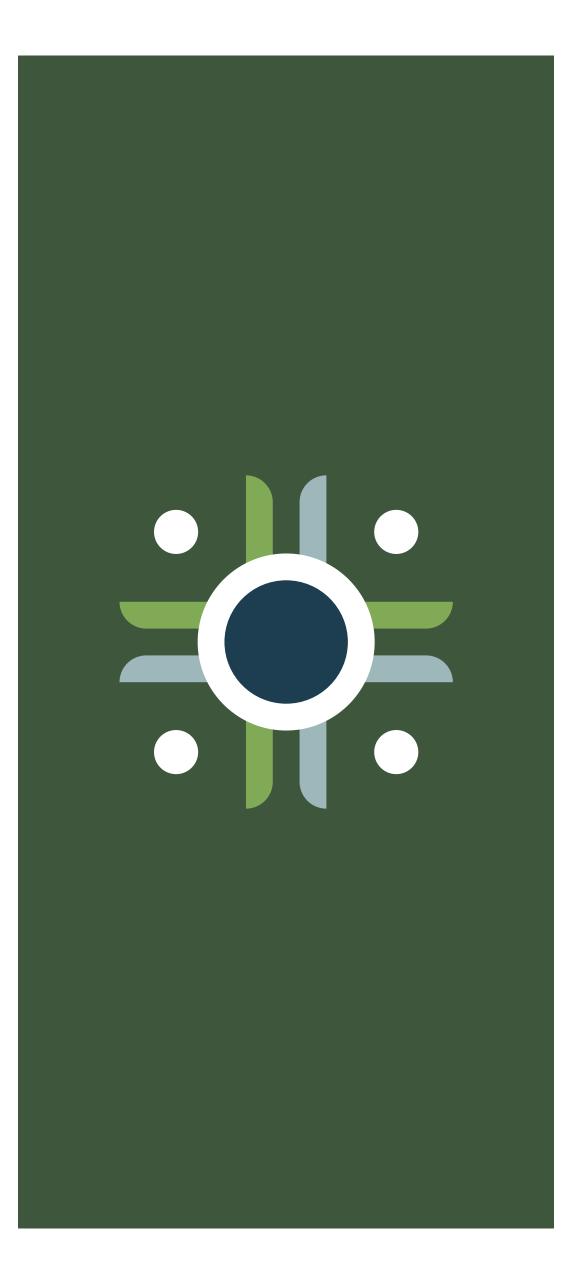

#### lcon

The main symbol, nice and simple. First, we're seeing it on black & white to get a sense of how our negative space will work on dark backgrounds.

#### Icon Symbolism

1) A cross serves as a connection to medical &
health care. Anyone, anywhere will recognize this
as a universal symbol of well-being. 2) A circle
represents life and its various cycles.