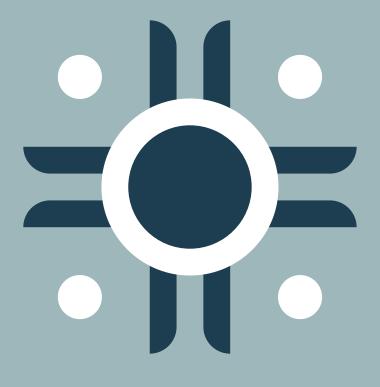

#### lcon

The main symbol, nice and simple. First, we're seeing it on black & white to get a sense of how our negative space will work on dark backgrounds.

#### Icon Symbolism

1) A cross serves as a connection to medical &
health care. Anyone, anywhere will recognize this
as a universal symbol of well-being. 2) A circle
represents life and its various cycles.