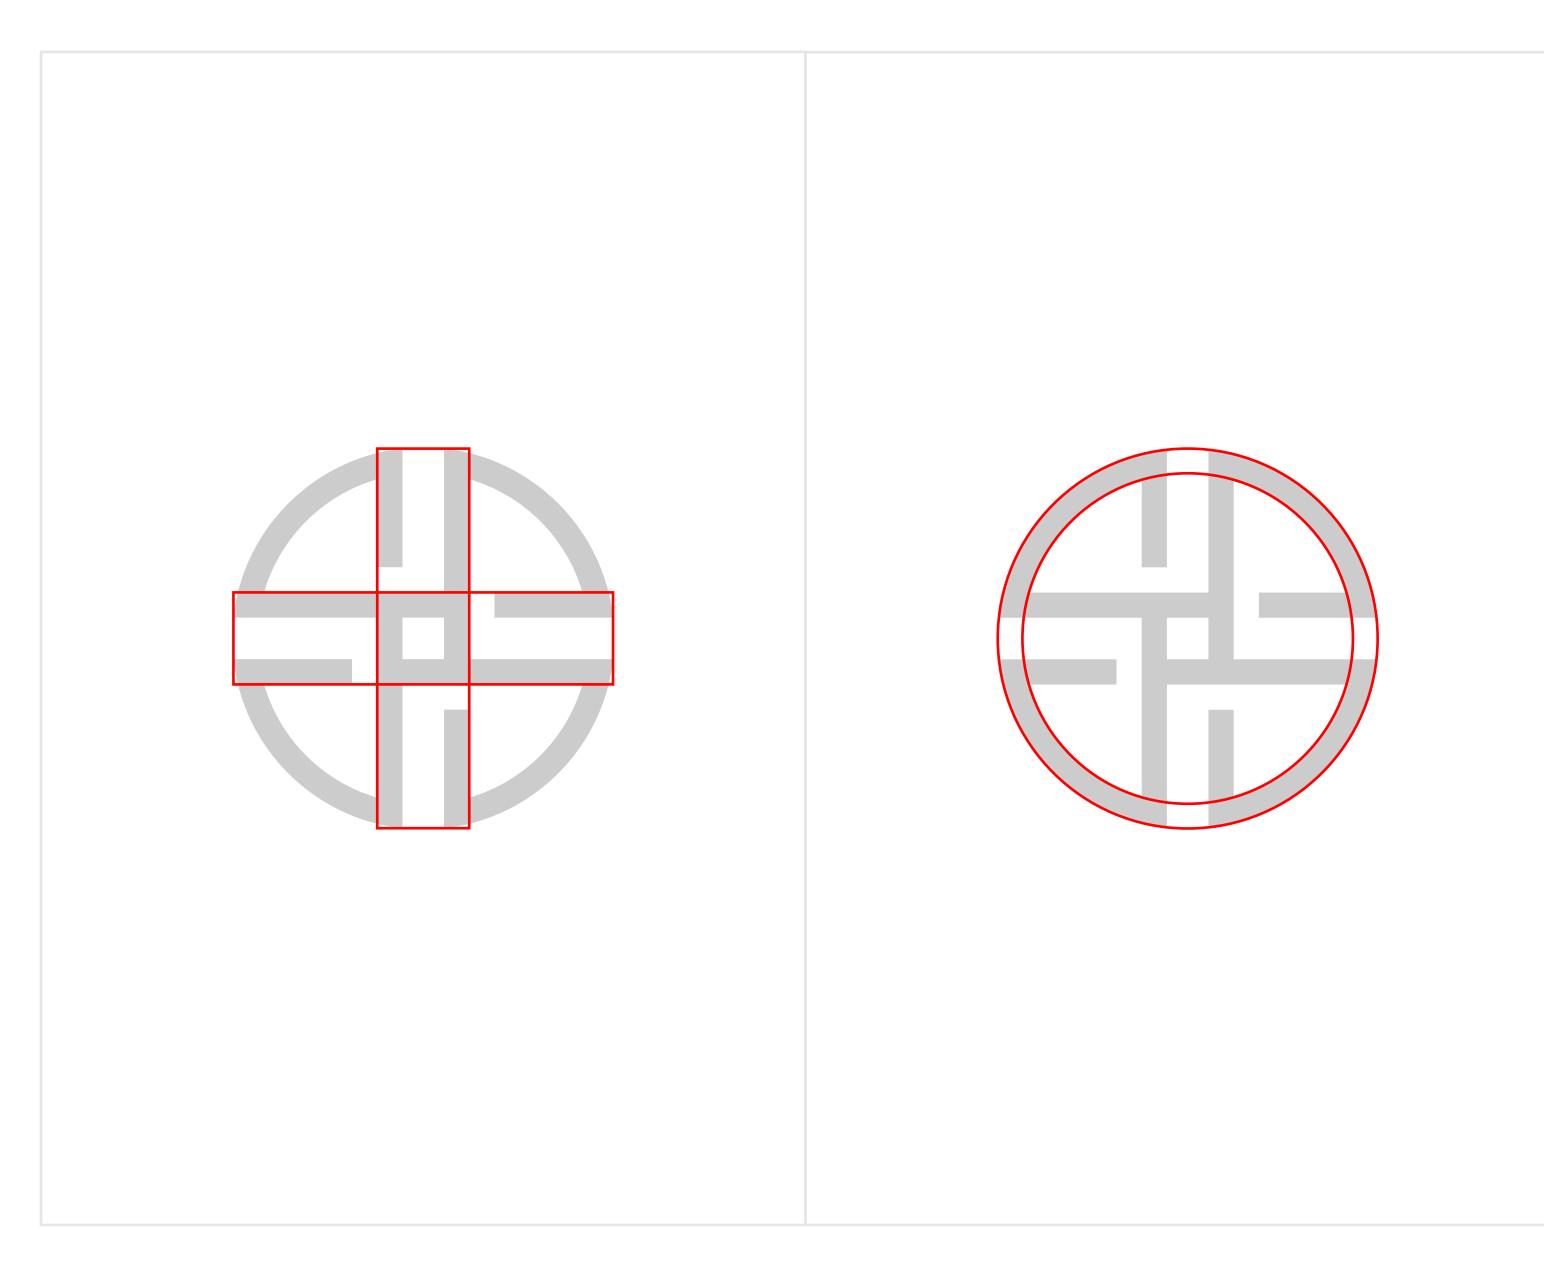

#### Icon Symbolism

1) A cross serves as a connection to medical &
health care. Anyone, anywhere will recognize this
as a universal symbol of well-being. 2) A circle
represents life and its various cycles.