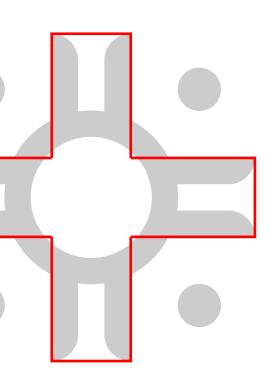

#### lcon

The main symbol, nice and simple. First, we're seeing it on black & white to get a sense of how our negative space will work on dark backgrounds.

#### Icon Symbolism

1) A cross serves as a connection to medical &
health care. Anyone, anywhere will recognize this
as a universal symbol of well-being. 2) A circle
represents life and its various cycles.