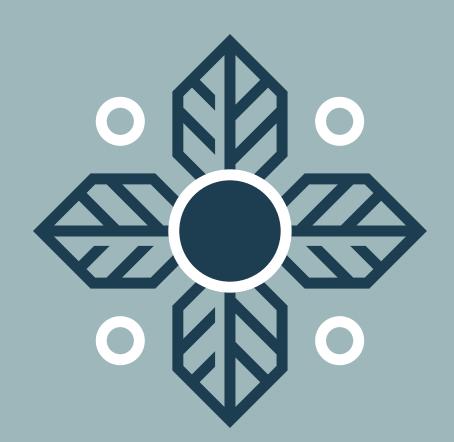

#### Icon Symbolism

1) A cross serves as a connection to medical &
health care. Anyone, anywhere will recognize this
as a universal symbol of well-being. 2) A circle
represents life and its various cycles.