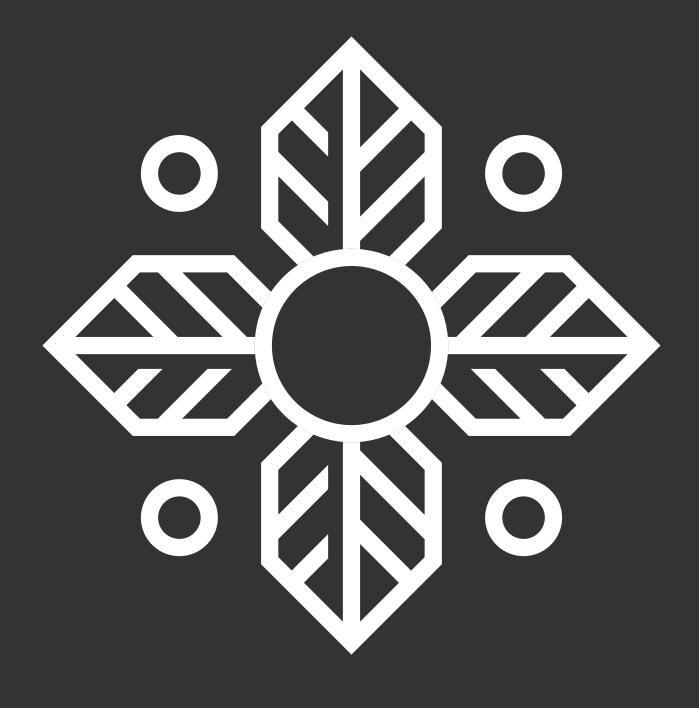

#### lcon

The main symbol, nice and simple. First, we're seeing it on black & white to get a sense of how our negative space will work on dark backgrounds.

#### Icon Symbolism

1) A cross serves as a connection to medical &
health care. Anyone, anywhere will recognize this
as a universal symbol of well-being. 2) A circle
represents life and its various cycles.