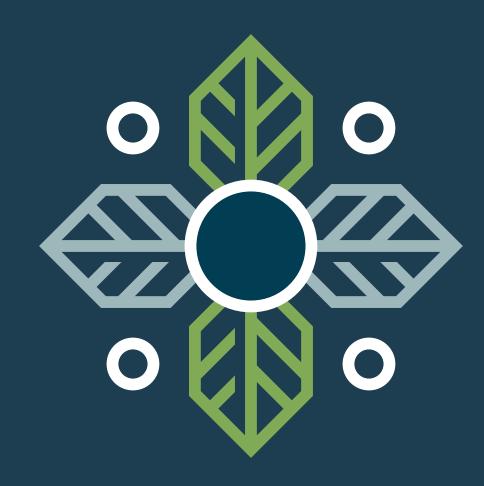

#### lcon

The main symbol, nice and simple. First, we're seeing it on black & white to get a sense of how our negative space will work on dark backgrounds.

#### Icon Symbolism

1) A cross serves as a connection to medical &
health care. Anyone, anywhere will recognize this
as a universal symbol of well-being. 2) A circle
represents life and its various cycles.

#### Introduction of Color

Our colors based on the current webdesign

process, but slightly adjusted for pantone usage.

Forest: 7735

Lake: 3035

Verde: 7489

Cloud: 5503