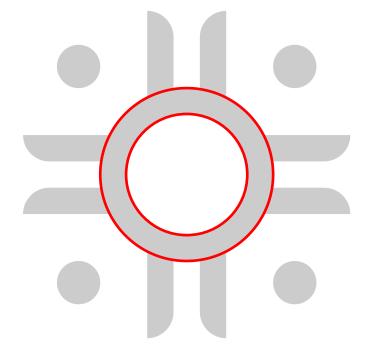

#### lcon

The main symbol, nice and simple. First, we're seeing it on black & white to get a sense of how our negative space will work on dark backgrounds.

#### Icon Symbolism

1) A cross serves as a connection to medical &
health care. Anyone, anywhere will recognize this
as a universal symbol of well-being. 2) A circle
represents life and its various cycles.