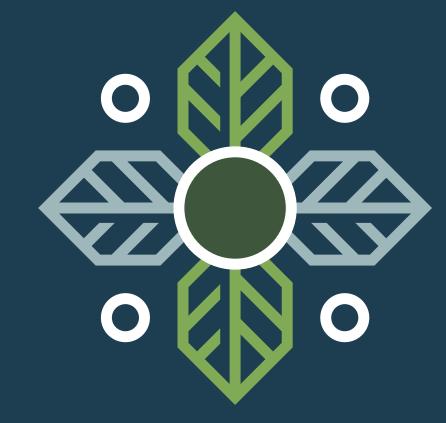

#### Icon Symbolism

1) A cross serves as a connection to medical &
health care. Anyone, anywhere will recognize this
as a universal symbol of well-being. 2) A circle
represents life and its various cycles.