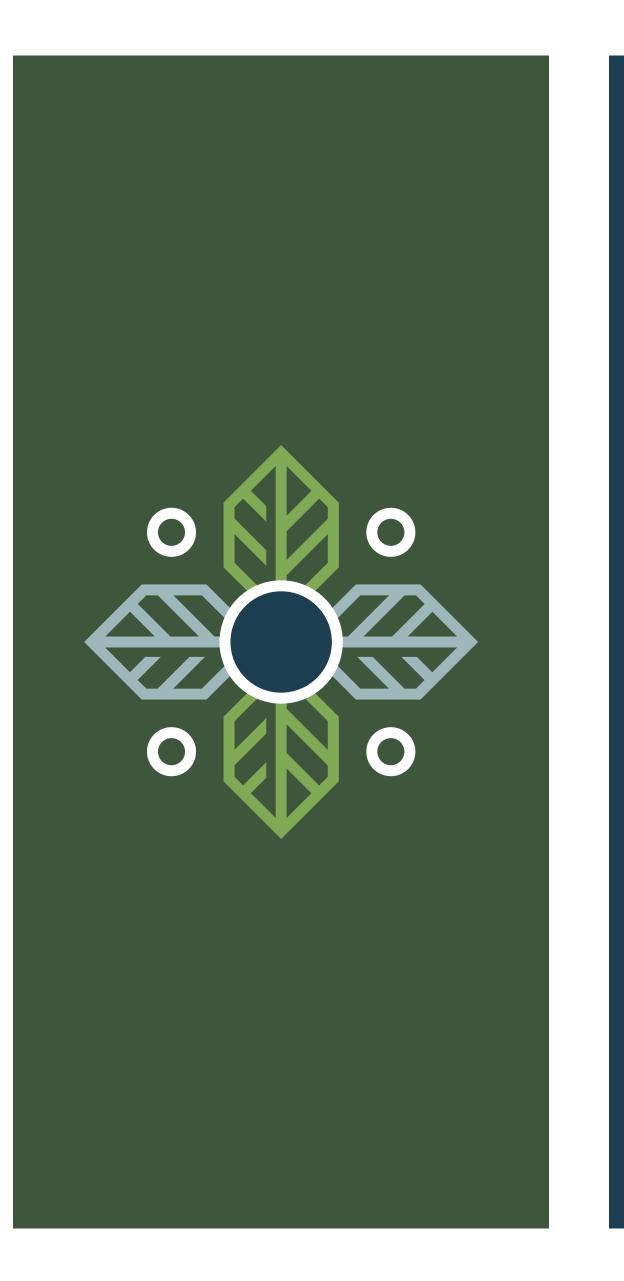

#### lcon

The main symbol, nice and simple. First, we're seeing it on black & white to get a sense of how our negative space will work on dark backgrounds.

#### Icon Symbolism

1) A cross serves as a connection to medical &
health care. Anyone, anywhere will recognize this
as a universal symbol of well-being. 2) A circle
represents life and its various cycles.