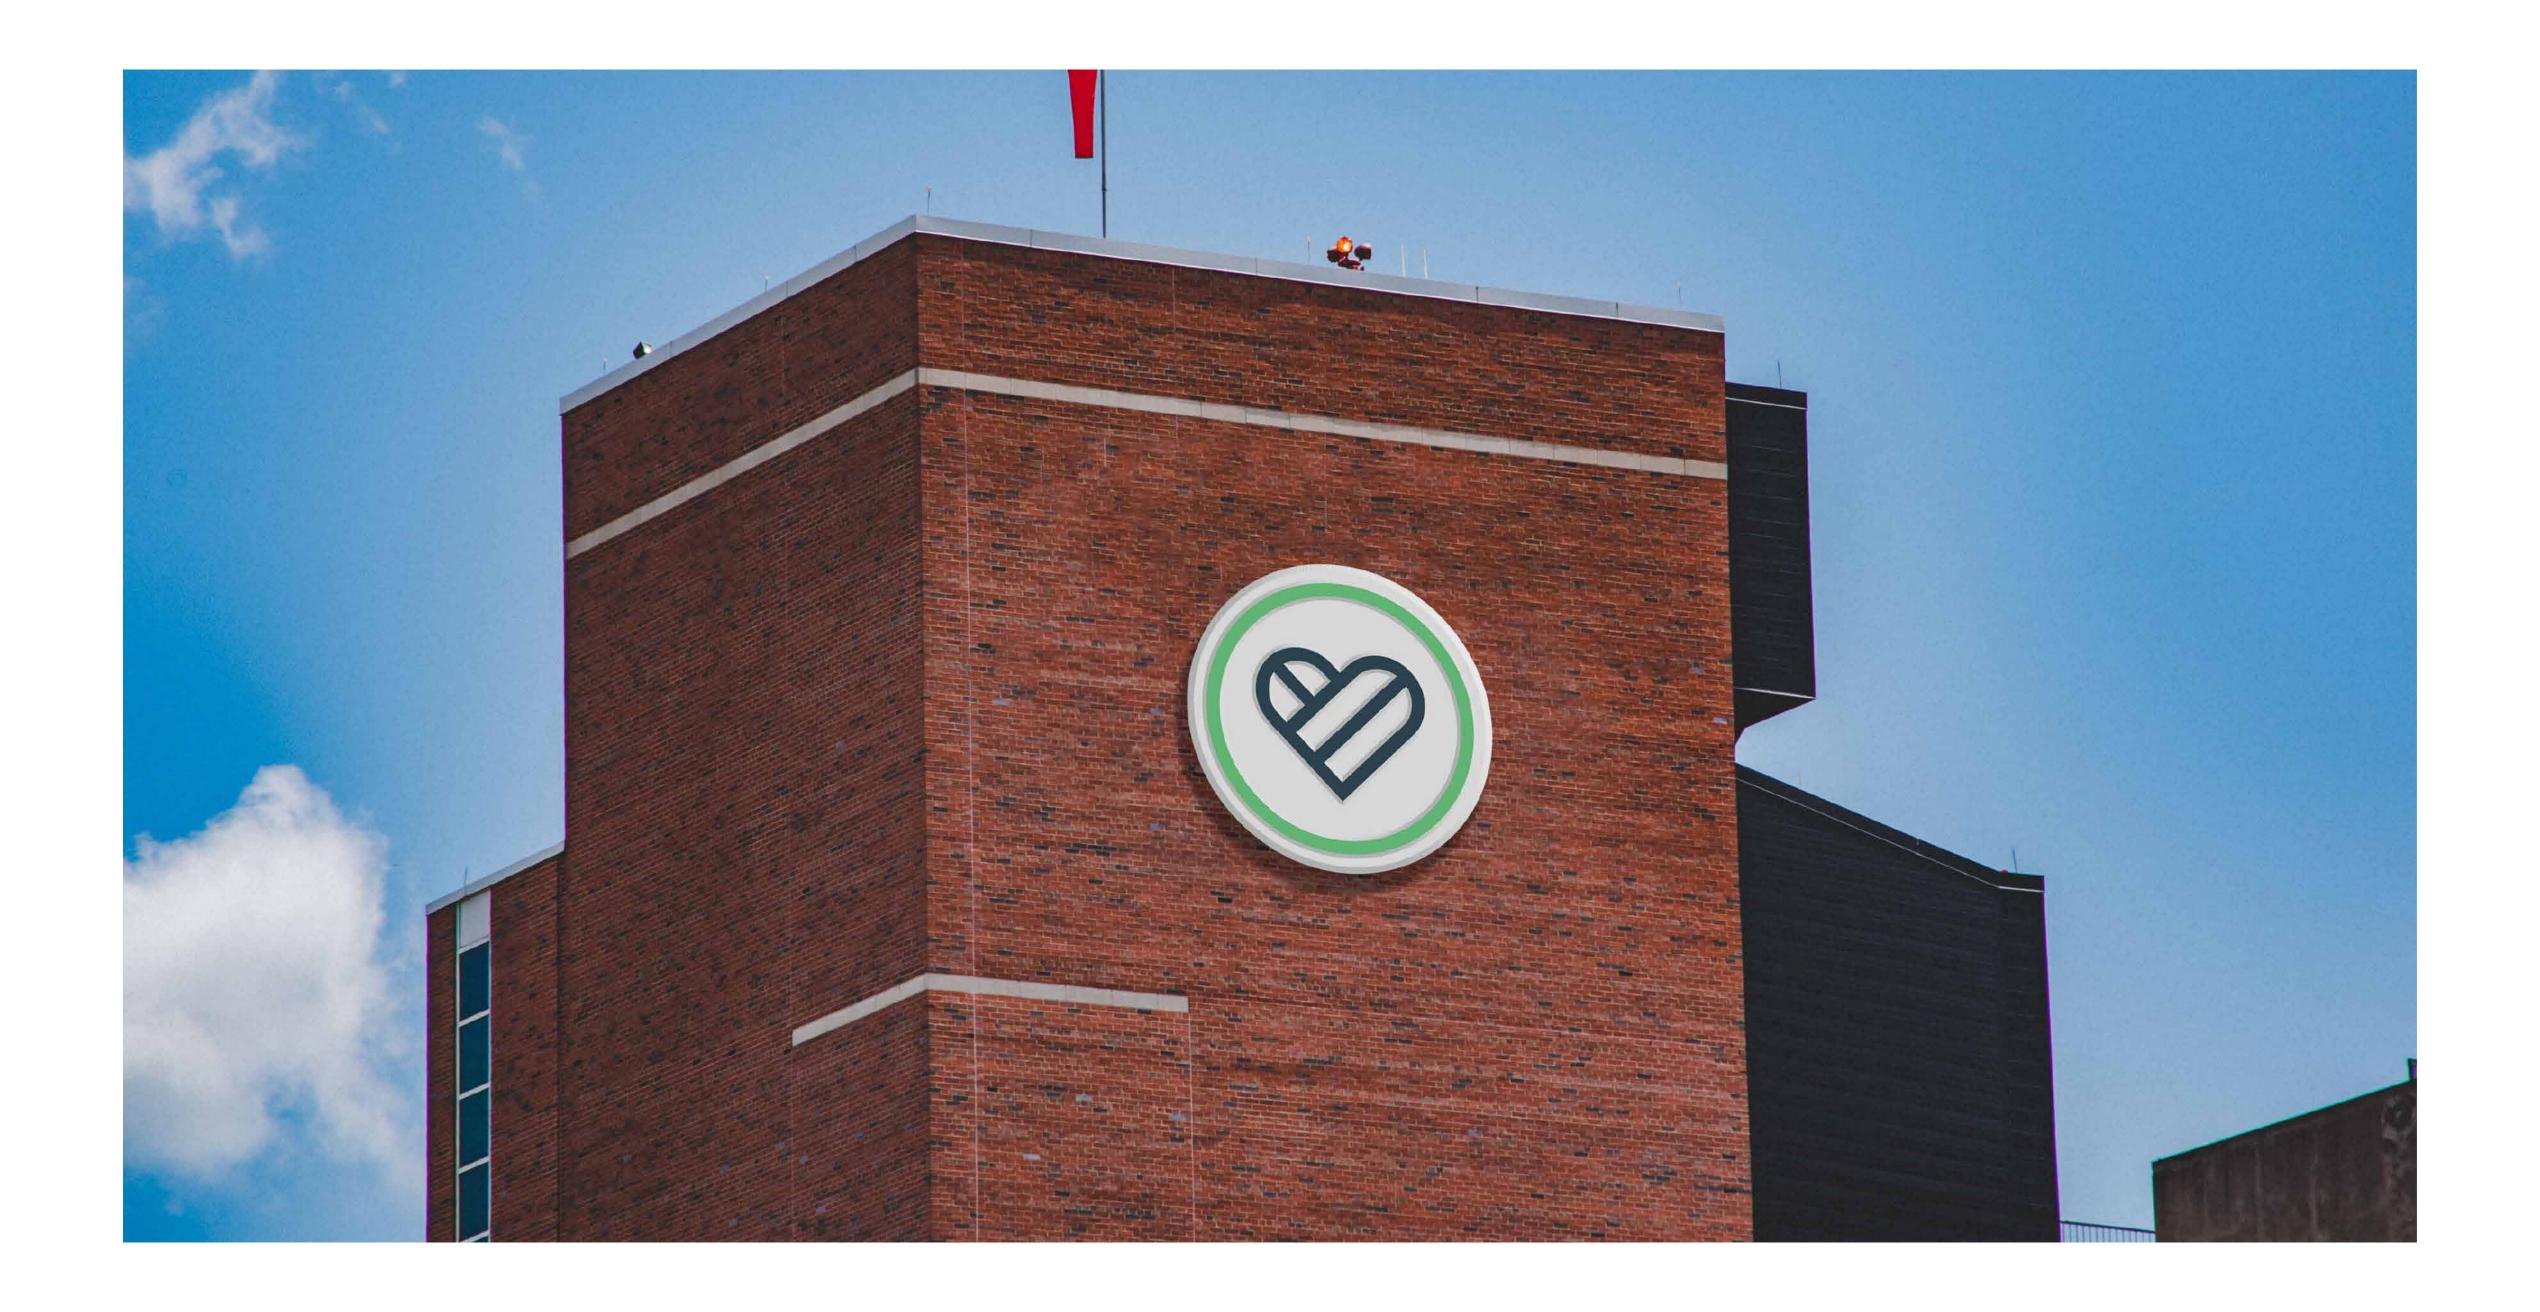

#### Icon Symbolism

1) Fields as seen from above representing our local agricultural industry & heritage. 2) A heart, symbolic for 'Love Based Care'.

#### **Typography**

'Museo' font is a playful slab serif. It works well with our circle-heart logo which is a bit light-hearted.