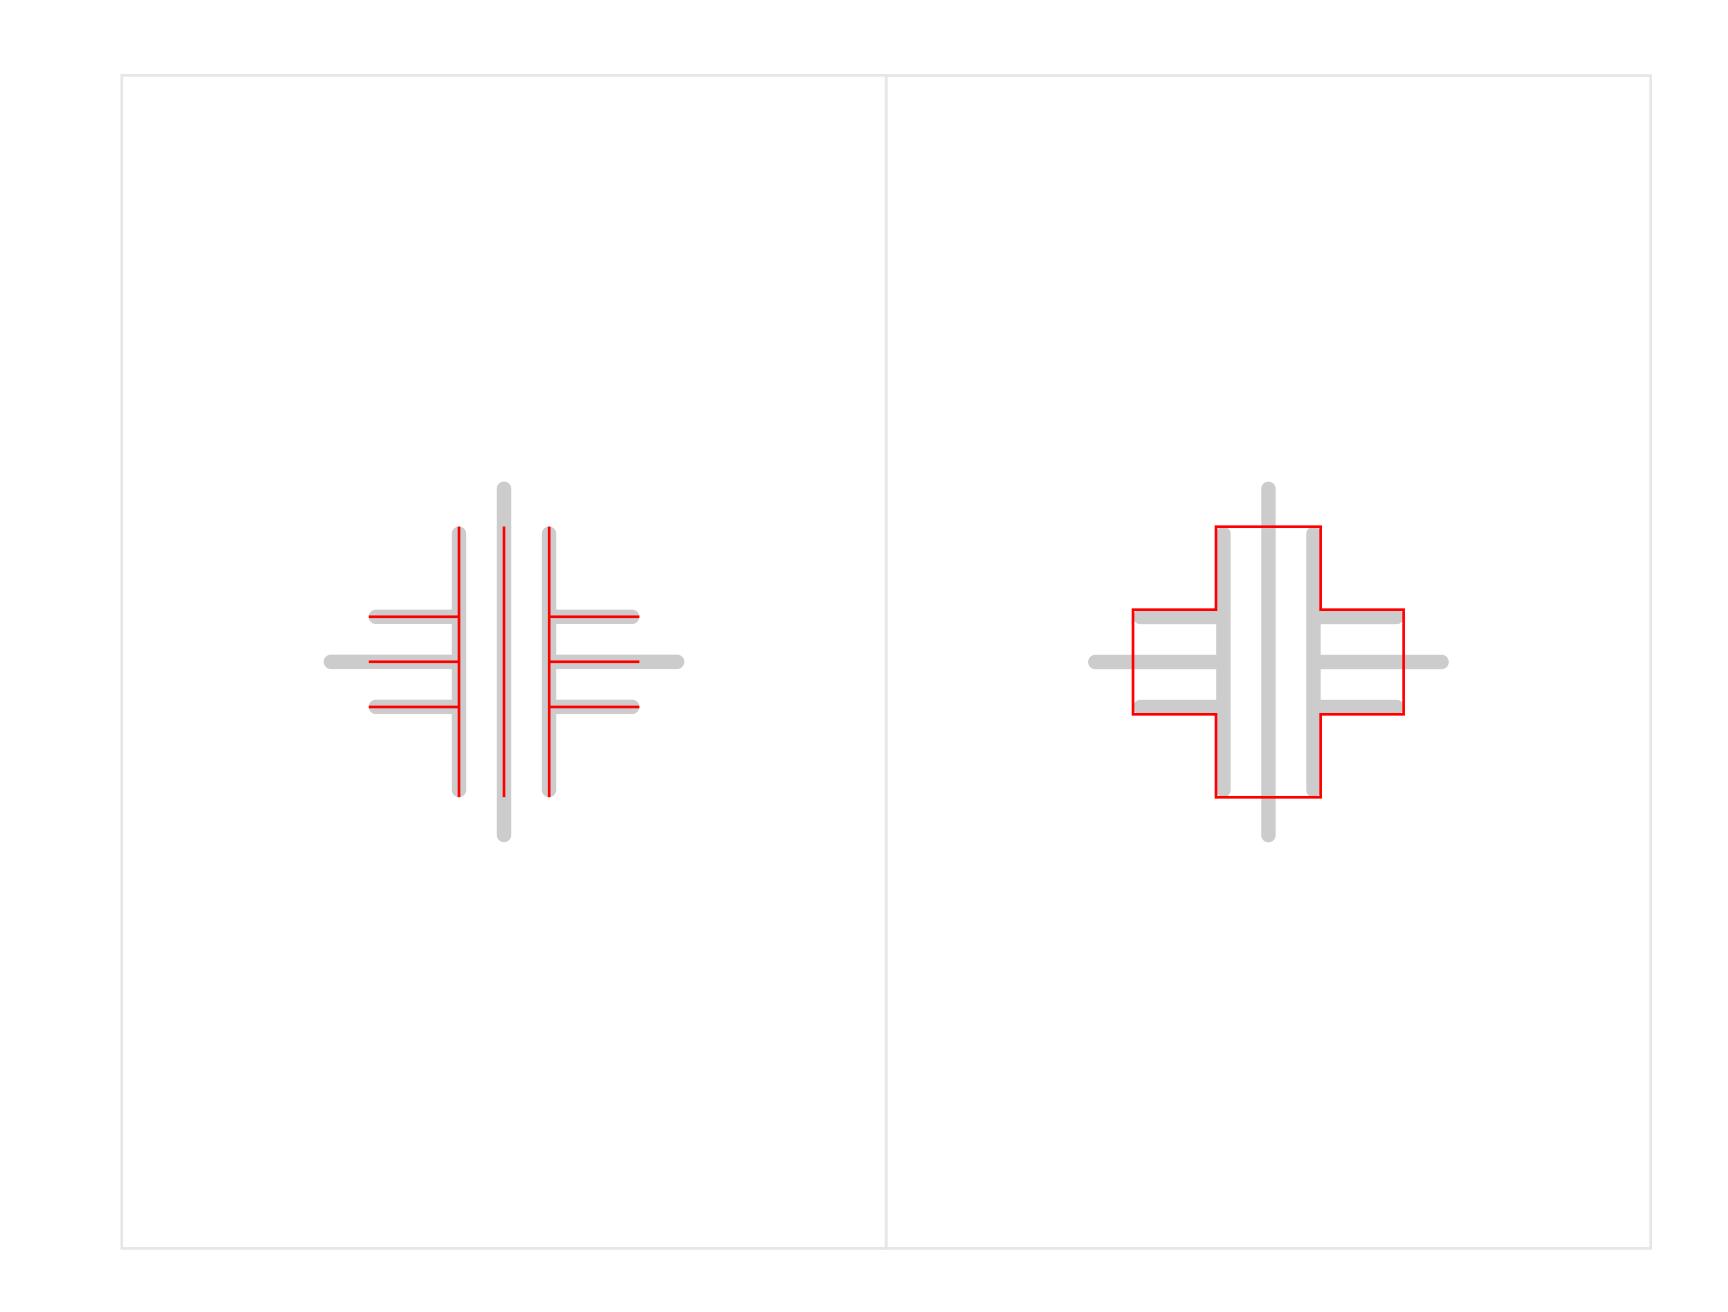

#### Icon

The main symbol, nice and simple. First, we're seeing it on black & white to get a sense of how our negative space will work on dark backgrounds.

#### Icon Symbolism

1) Fields as seen from above representing our local agricultural industry & heritage. 2) The iconic red cross universally symbolizing the location of help, aid, and health care.