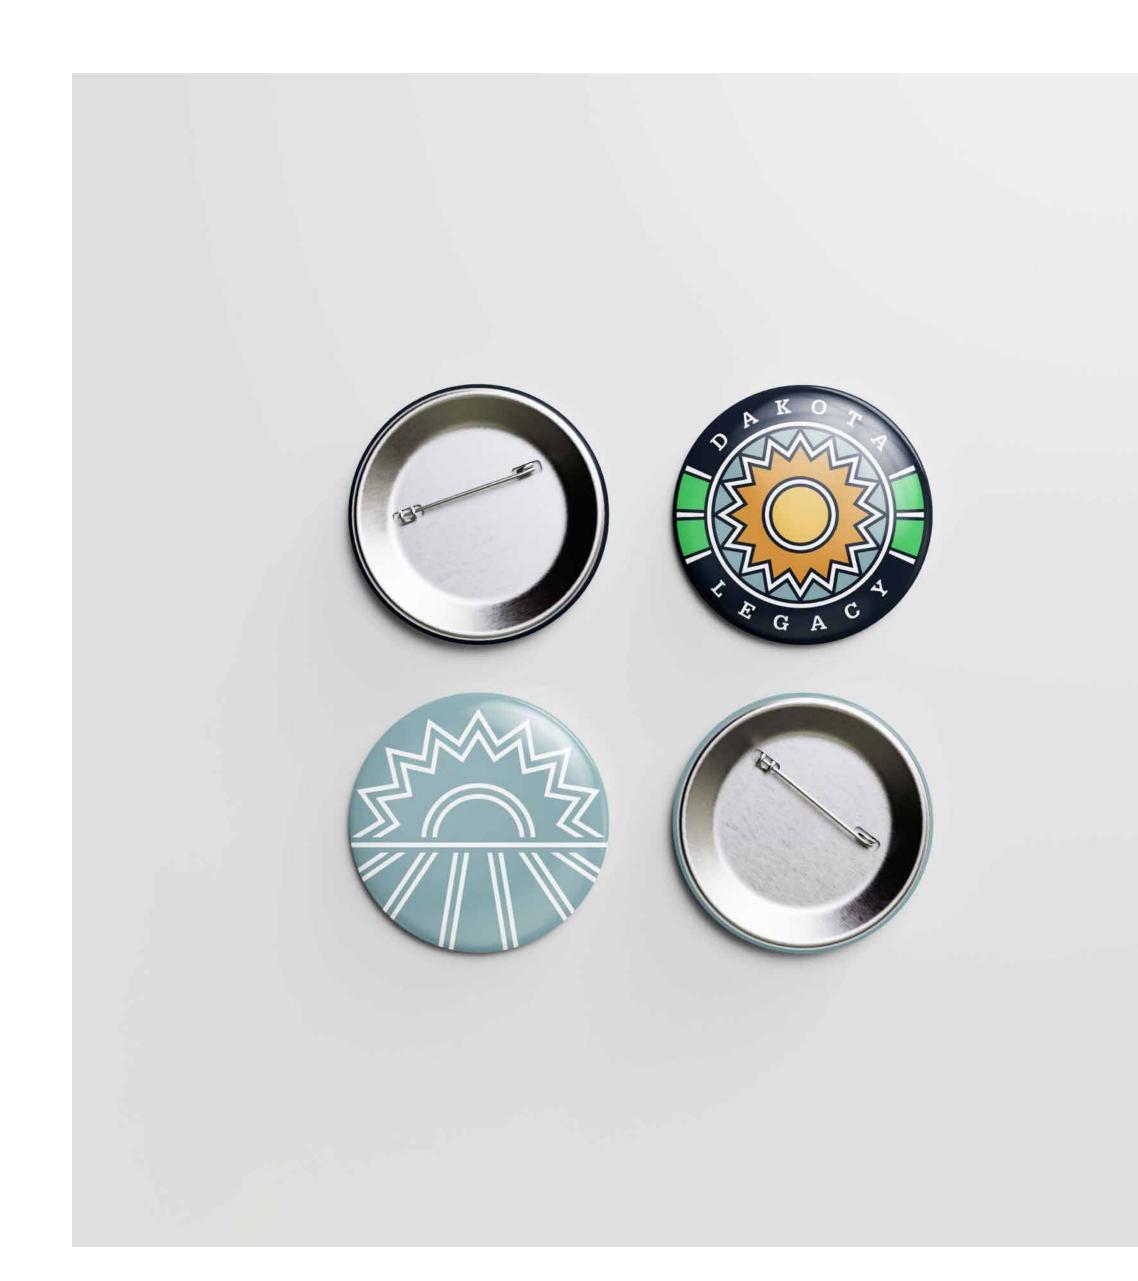

### Real-world Usage

Here's how our brand might look in various situations, visualized for context.

#### Color

This combination is rich in color, but humble. Each

Pantone color is quite desaturated. We're colorful,

yes, but we're not over the top or forceful with it.

Dark blue (7546), teal (5503), green (7479), orange (157), yellow (1355).