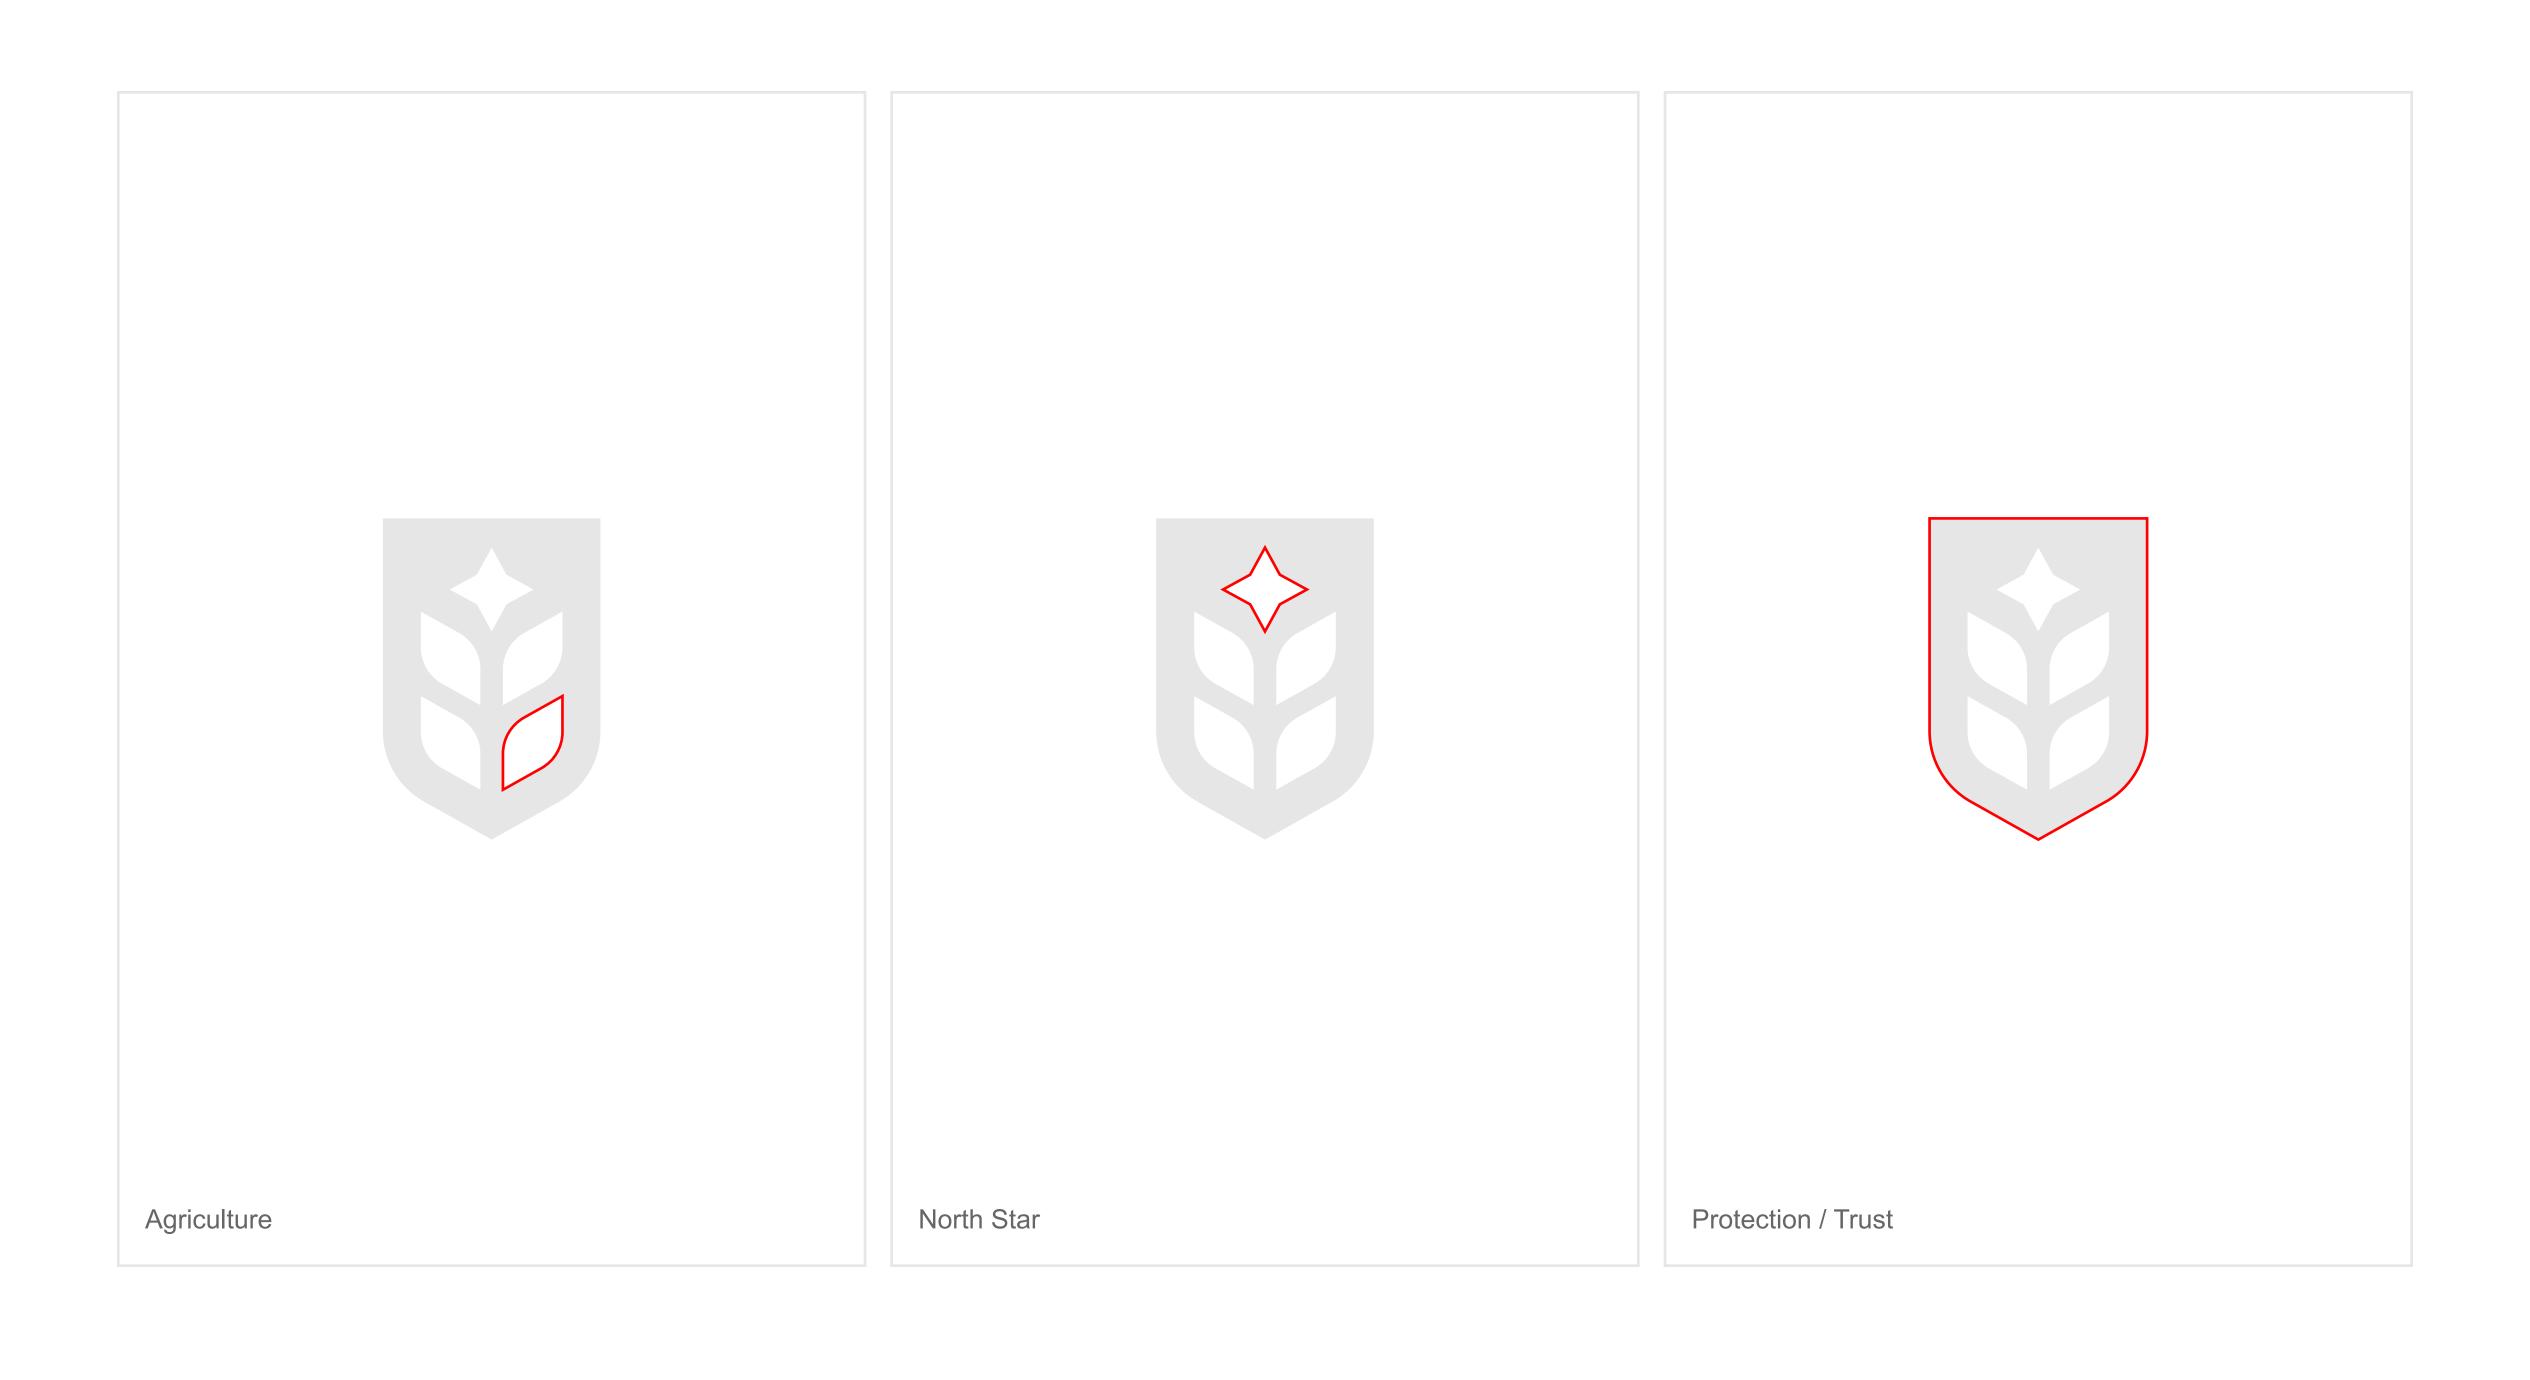

#### Icon

Our identity in its simplest form. We're checking it out first in black & white - if it works here, it should work most anywhere.

North Star

#### Icon

Our identity in its simplest form. We're checking it out first in black & white - if it works here, it should work most anywhere.

Dakota Flag + Agriculture + Shield