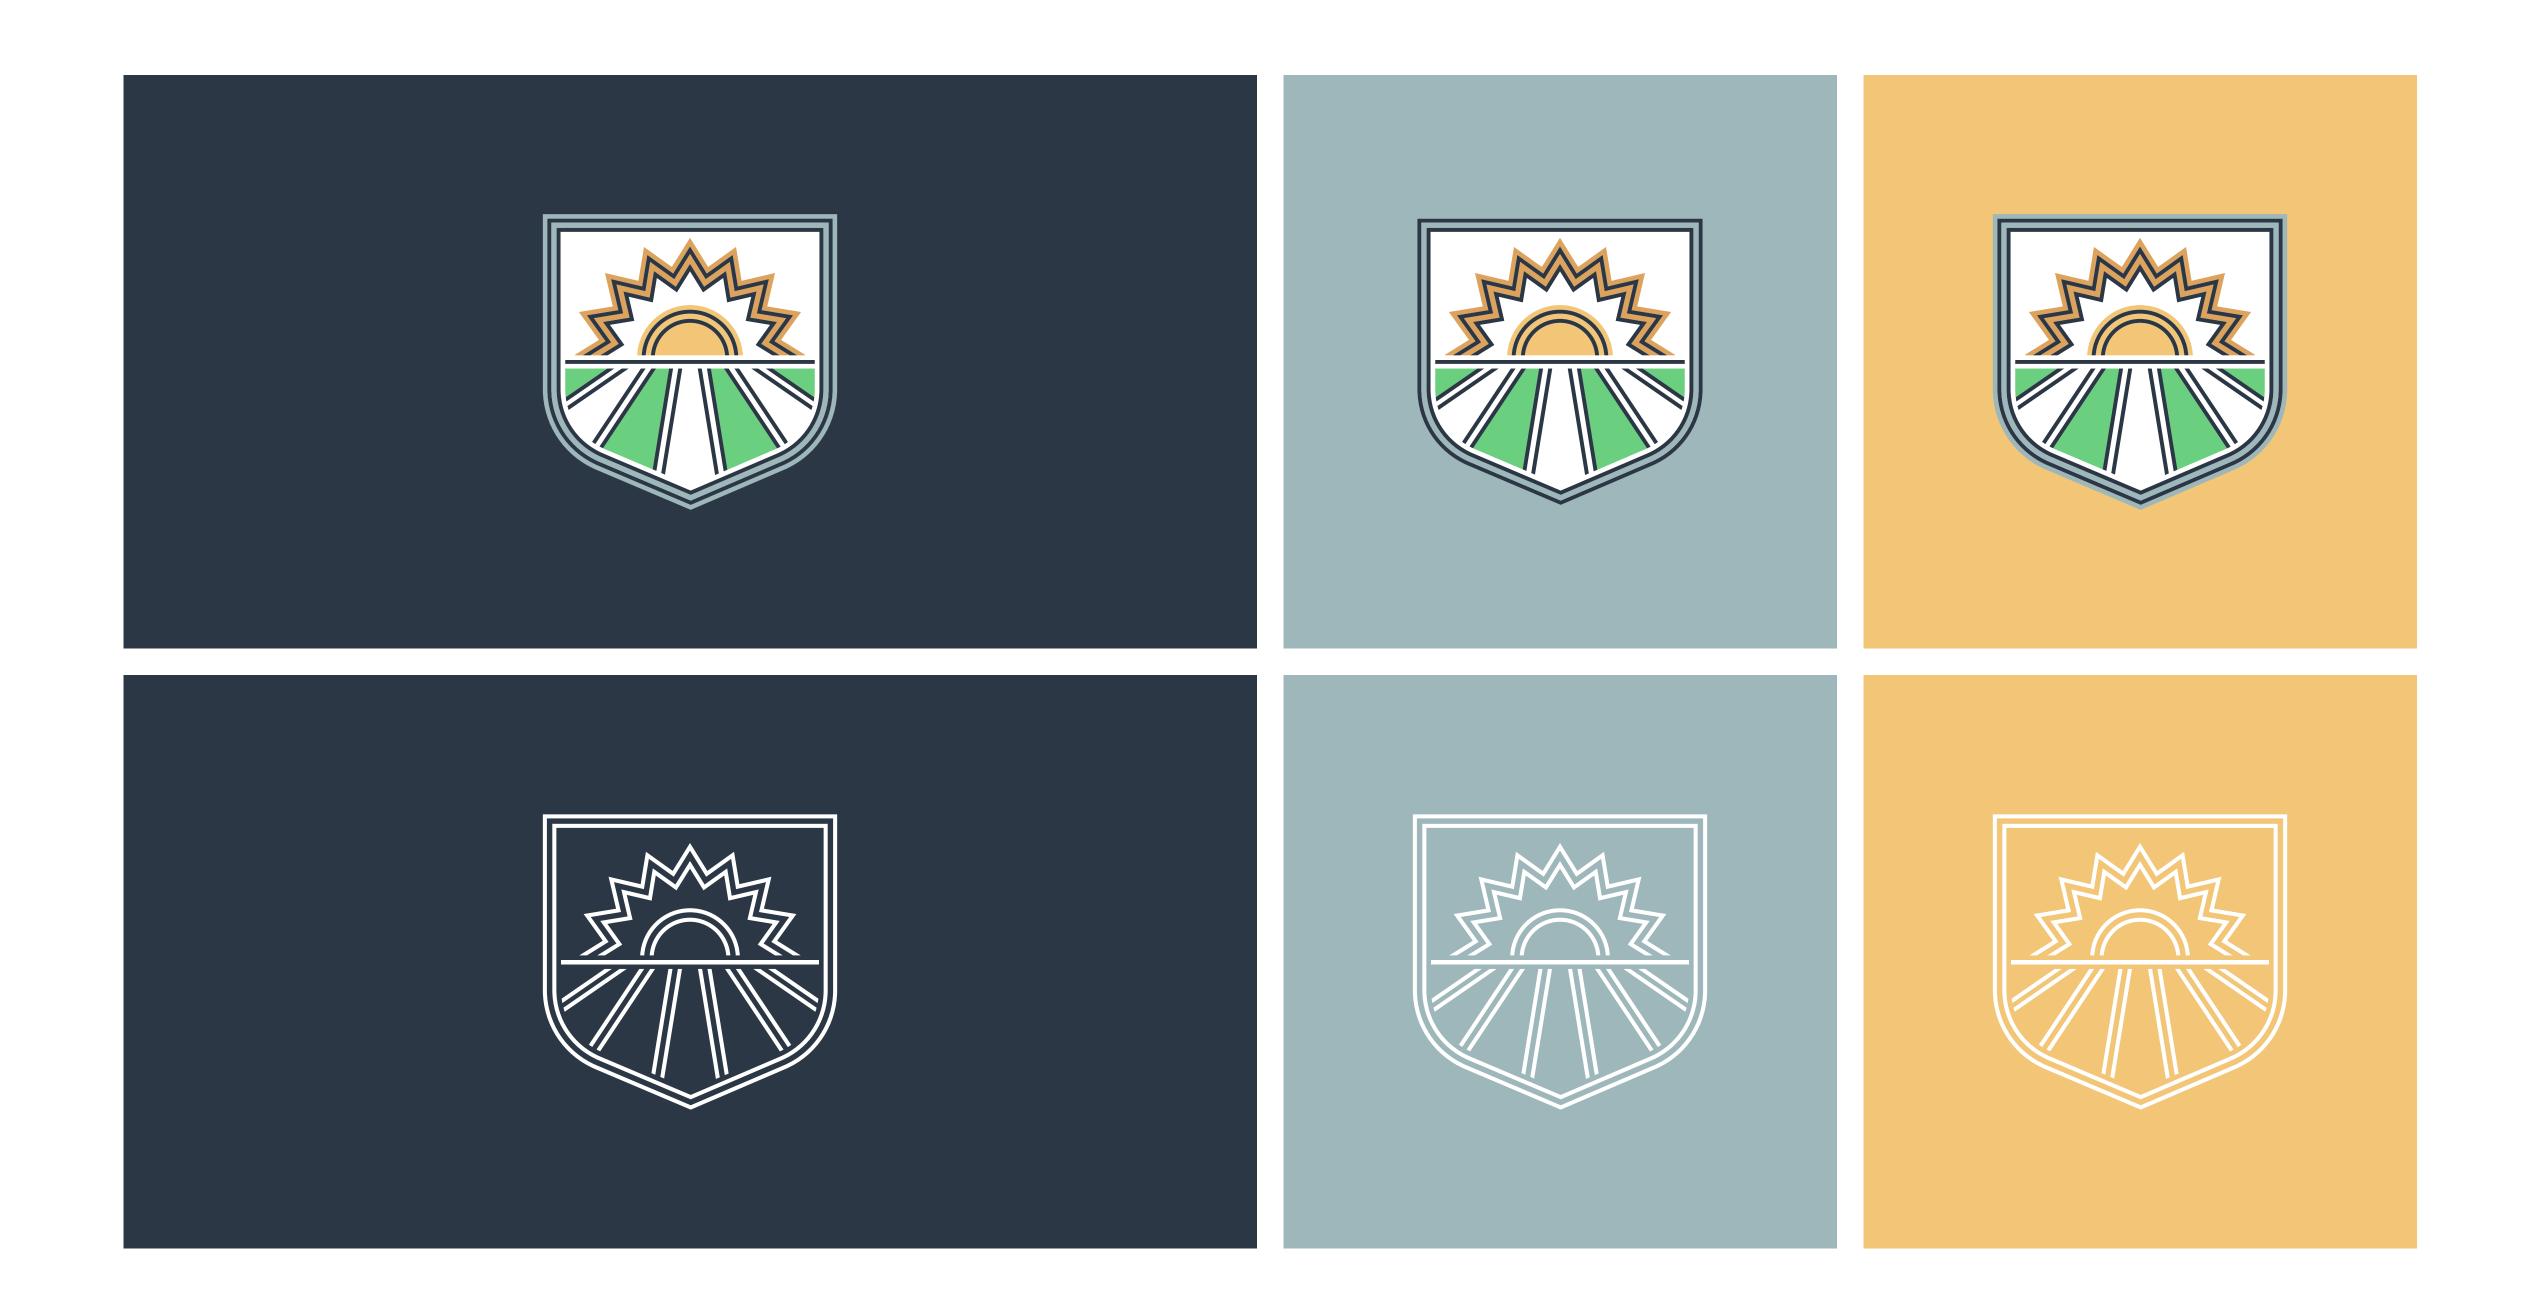

#### Color

This combination is rich in color, but humble. Each

Pantone color is quite desaturated. We're colorful,

yes, but we're not over the top or forceful with it.

Dark blue (7546), teal (5503), green (7479), orange (157), yellow (1355).

### Real-world Usage

Here's how our brand might look in various situations, visualized for context.